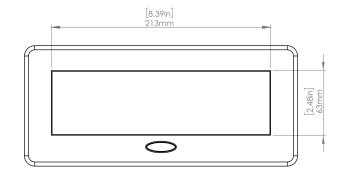

### **Product Information**

| Product    | PUCUOOBK |      |      |
|------------|----------|------|------|
| Color      | Black    |      |      |
| Dimensions | L        | W    | D    |
| Inches     | 10.47    | 4.65 | 2.56 |
| Weight     | 3.5 lbs. |      |      |
| Warranty   | 1 year   |      |      |