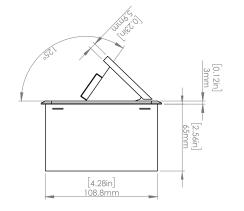

### **Product Information**

| Product    | PUCUOOBK |      |      |
|------------|----------|------|------|
| Color      | Black    |      |      |
| Dimensions | L        | W    | D    |
| Inches     | 10.47    | 4.65 | 2.56 |
| Weight     | 3.5 lbs. |      |      |
| Warranty   | 1 year   |      |      |

### How to install

Requires a cut out in the work surface in order to sit flush.

- Step 1: Mark the area according to the hole cut out size L 8.86in W 4.33in. Make sure the surface is clean and dry.
- Step 2: Cut out carefully where marked.
- Step 3: Insert the Pop-Up Power Center into the hole including the powercord, until it fits snugly, secure with 4 screws provided.