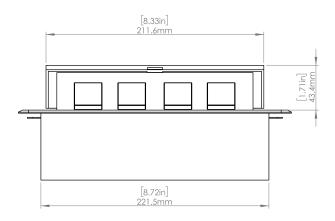

### **Product Information**

| Product    | PUCUOOBK |      |      |
|------------|----------|------|------|
| Color      | Black    |      |      |
| Dimensions | L        | W    | D    |
| Inches     | 10.47    | 4.65 | 2.56 |
| Weight     | 3.5 lbs. |      |      |
| Warranty   | 1 year   |      |      |