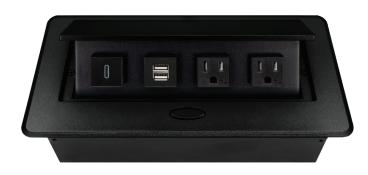

# BCP PUCUOOBK POP-UP POWER CENTER

BCP Pop Up Power Centers complement any furniture. Their compact shape is designed to be mounted into all types of applications. When closed they sit flush, creating an attractive and minimal appearance. Simply press the button for quick access to power and data.

#### **Standard Features**

- 1 USB-C 18W fast charging port
- 1 Dual USB 2.4 Amp fast charging port
- 2 Tamper Resistant AC Outlets
- 6 ft. power cord
- 15 A
- Power Cable: 14AWG Wire Rightangled round plug
- UL/CUL Listed for mounting in furniture