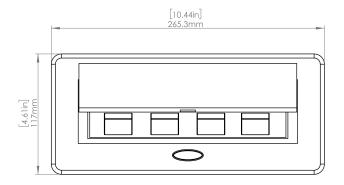

### **Product Information**

| Product    | PUCUOOBK |      |      |
|------------|----------|------|------|
| Color      | Black    |      |      |
| Dimensions | L        | W    | D    |
| Inches     | 10.47    | 4.65 | 2.56 |
| Weight     | 3.5 lbs. |      |      |
| Warranty   | 1 year   |      |      |

### How to install

Requires a cut out in the work surface in order to sit flush.

- Step 1: Mark the area according to the hole cut out size L 8.86in W 4.33in. Make sure the surface is clean and dry.
- Step 2: Cut out carefully where marked.
- Step 3: Insert the Pop-Up Power Center into the hole including the powercord, until it fits snugly, secure with 4 screws provided.