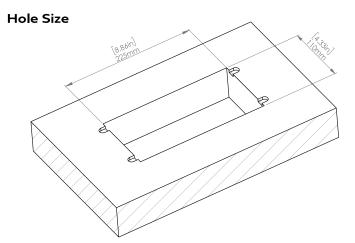

### How to install

Requires a cut out in the work surface in order to sit flush.

- Step 1: Mark the area according to the hole cut out size L 8.86in W 4.33in. Make sure the surface is clean and dry.
- Step 2: Cut out carefully where marked.
- Step 3: Insert the Pop-Up Power Center into the hole including the powercord, until it fits snugly, secure with 4 screws provided.