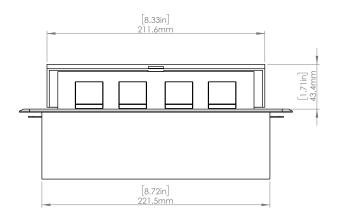

### **Product Information**

| Product    | PUCUOOBR               |      |      |
|------------|------------------------|------|------|
| Color      | Brass w/ Black Modules |      |      |
| Dimensions | L                      | W    | D    |
| Inches     | 10.47                  | 4.65 | 2.56 |
| Weight     | 3.5 lbs.               |      |      |
| Warranty   | l year                 |      |      |