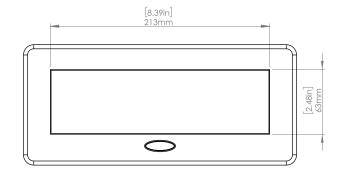

### **Product Information**

| Product    | PUCUOOBR               |      |      |
|------------|------------------------|------|------|
| Color      | Brass w/ Black Modules |      |      |
| Dimensions | L                      | W    | D    |
| Inches     | 10.47                  | 4.65 | 2.56 |
| Weight     | 3.5 lbs.               |      |      |
| Warranty   | l year                 |      |      |