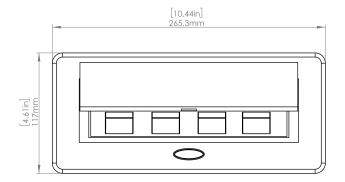

#### How to install

Requires a cut out in the work surface in order to sit flush.

- Step 1: Mark the area according to the hole cut out size L 8.86in W 4.33in. Make sure the surface is clean and dry.
- Step 2: Cut out carefully where marked.
- Step 3: Insert the Pop-Up Power Center into the hole including the powercord, until it fits snugly, secure with 4 screws provided.