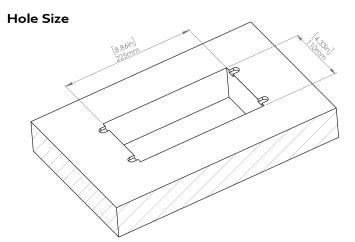

#### How to install

Requires a cut out in the work surface in order to sit flush.

- Step 1: Mark the area according to the hole cut out size L 8.86in W 4.33in. Make sure the surface is clean and dry.
- Step 2: Cut out carefully where marked.
- Step 3: Insert the Pop-Up Power Center into the hole including the powercord, until it fits snugly, secure with 4 screws provided.