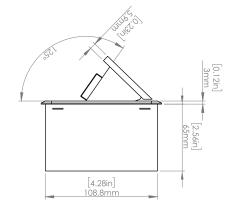

### **Product Information**

| Product    | PUCUOOBR               |      |      |
|------------|------------------------|------|------|
| Color      | Brass w/ Black Modules |      |      |
| Dimensions | L                      | W    | D    |
| Inches     | 10.47                  | 4.65 | 2.56 |
| Weight     | 3.5 lbs.               |      |      |
| Warranty   | l year                 |      |      |

#### How to install

Requires a cut out in the work surface in order to sit flush.

- Step 1: Mark the area according to the hole cut out size L 8.86in W 4.33in. Make sure the surface is clean and dry.
- Step 2: Cut out carefully where marked.
- Step 3: Insert the Pop-Up Power Center into the hole including the powercord, until it fits snugly, secure with 4 screws provided.