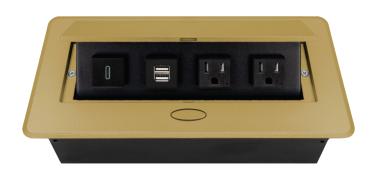

# BCP PUCUOOBR POP-UP POWER CENTER

BCP Pop Up Power Centers complement any furniture. Their compact shape is designed to be mounted into all types of applications. When closed they sit flush, creating an attractive and minimal appearance. Simply press the button for quick access to power and data.

#### **Standard Features**

- 1 USB-C 18W fast charging port
- 1 Dual USB 2.4 Amp fast charging port
- 2 Tamper Resistant AC Outlets
- 6 ft. power cord
- 15 A
- Power Cable: 14AWG Wire Rightangled round plug
- UL/CUL Listed for mounting in furniture

### **Product Information**

| Product    | PUCUOOBR               |      |      |
|------------|------------------------|------|------|
| Color      | Brass w/ Black Modules |      |      |
| Dimensions | L                      | W    | D    |
| Inches     | 10.47                  | 4.65 | 2.56 |
| Weight     | 3.5 lbs.               |      |      |
| Warranty   | l year                 |      |      |