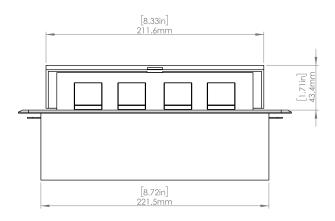

### **Product Information**

| Product    | PUCUOOBZ                |      |      |
|------------|-------------------------|------|------|
| Color      | Bronze w/ Black Modules |      |      |
| Dimensions | L                       | W    | D    |
| Inches     | 10.47                   | 4.65 | 2.56 |
| Weight     | 3.5 lbs.                |      |      |
| Warranty   | l year                  |      |      |