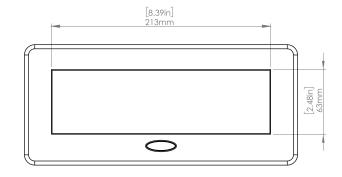

### **Product Information**

| Product    | PUCUOOBZ                |      |      |
|------------|-------------------------|------|------|
| Color      | Bronze w/ Black Modules |      |      |
| Dimensions | L                       | W    | D    |
| Inches     | 10.47                   | 4.65 | 2.56 |
| Weight     | 3.5 lbs.                |      |      |
| Warranty   | l year                  |      |      |

### How to install

Requires a cut out in the work surface in order to sit flush.

- Step 1: Mark the area according to the hole cut out size L 8.86in W 4.33in. Make sure the surface is clean and dry.
- Step 2: Cut out carefully where marked.
- Step 3: Insert the Pop-Up Power Center into the hole including the powercord, until it fits snugly, secure with 4 screws provided.