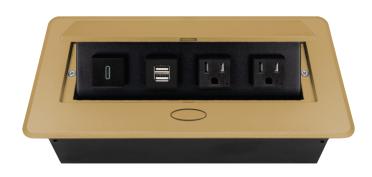

# BCP PUCUOOBZ POP-UP POWER CENTER

BCP Pop Up Power Centers complement any furniture. Their compact shape is designed to be mounted into all types of applications. When closed they sit flush, creating an attractive and minimal appearance. Simply press the button for quick access to power and data.

They're designed specifically for areas that are prone to spills from liquids, including communal tables, lounges and other public spaces. Easily mounts into all types of furniture for convenient power and charging access on demand.

#### **Standard Features**

- 1 USB-C 18W fast charging port
- 1 Dual USB 2.4 Amp fast charging port
- 2 Tamper Resistant AC Outlets
- 6 ft. power cord
- 15 A
- Power Cable: 14AWG Wire Rightangled round plug
- UL/CUL Listed for mounting in furniture