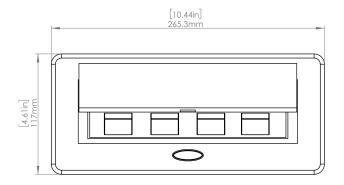

### **Product Information**

| Product    | PUCUOOBZ                |      |      |
|------------|-------------------------|------|------|
| Color      | Bronze w/ Black Modules |      |      |
| Dimensions | L                       | W    | D    |
| Inches     | 10.47                   | 4.65 | 2.56 |
| Weight     | 3.5 lbs.                |      |      |
| Warranty   | l year                  |      |      |

### How to install

Requires a cut out in the work surface in order to sit flush.

- Step 1: Mark the area according to the hole cut out size L 8.86in W 4.33in. Make sure the surface is clean and dry.
- Step 2: Cut out carefully where marked.
- Step 3: Insert the Pop-Up Power Center into the hole including the powercord, until it fits snugly, secure with 4 screws provided.