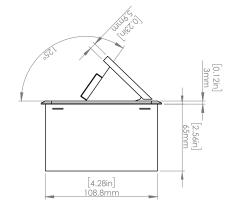

### **Product Information**

| Product    | PUCUOOBZ                |      |      |
|------------|-------------------------|------|------|
| Color      | Bronze w/ Black Modules |      |      |
| Dimensions | L                       | W    | D    |
| Inches     | 10.47                   | 4.65 | 2.56 |
| Weight     | 3.5 lbs.                |      |      |
| Warranty   | l year                  |      |      |

### How to install

Requires a cut out in the work surface in order to sit flush.

- Step 1: Mark the area according to the hole cut out size L 8.86in W 4.33in. Make sure the surface is clean and dry.
- Step 2: Cut out carefully where marked.
- Step 3: Insert the Pop-Up Power Center into the hole including the powercord, until it fits snugly, secure with 4 screws provided.