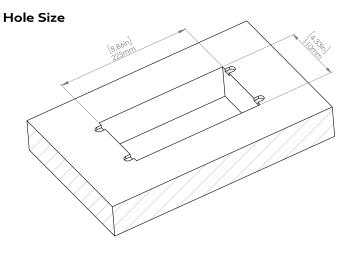

#### How to install

Requires a cut out in the work surface in order to sit flush.

- **Step 1:** Mark the area according to the hole cut out size L 8.86in W 4.33in. Make sure the surface is clean and dry.
- Step 2: Cut out carefully where marked.
- Step 3: Insert the Pop-Up Power Center into the hole including the powercord, until it fits snugly, secure with 4 screws provided.