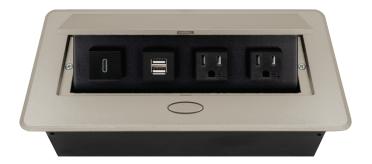

## OP-UP POWER CENTER

BCP Pop Up Power Centers complement any furniture. Their compact shape is designed to be mounted into all types of applications. When closed they sit flush, creating an attractive and minimal appearance. Simply press the button for quick access to power and data.

#### **Standard Features**

- 1 USB-C 18W fast charging port
- 1 Dual USB 2.4 Amp fast charging port
- 2 Tamper Resistant AC Outlets
- 6 ft. power cord
- 15 A
- Power Cable: 14AWG Wire Rightangled round plug
- UL/CUL Listed for mounting in furniture