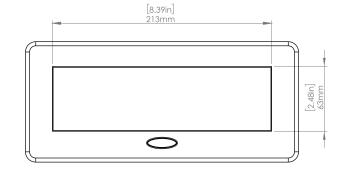

#### **Product Information**

Product **PUCUOOSN** 

Color Satin Nickel w/ Black Modules

**Dimensions** W D

10.47 Inches 465 2 56

Weight 3.5 lbs.

Warranty 1 year