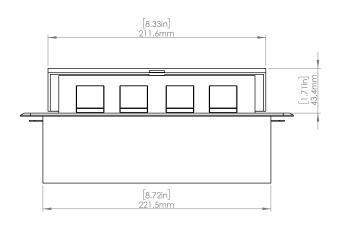

#### **Product Information**

Product **PUCUOOSN** 

Color Satin Nickel w/ Black Modules

**Dimensions** W D

10.47 Inches 465 2 56

Weight 3.5 lbs.

Warranty 1 year