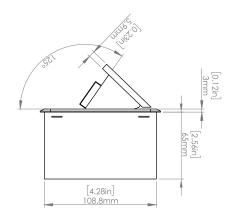

#### How to install

Requires a cut out in the work surface in order to sit flush.

- **Step 1:** Mark the area according to the hole cut out size L 8.86in W 4.33in. Make sure the surface is clean and dry.
- Step 2: Cut out carefully where marked.
- Step 3: Insert the Pop-Up Power Center into the hole including the powercord, until it fits snugly, secure with 4 screws provided.