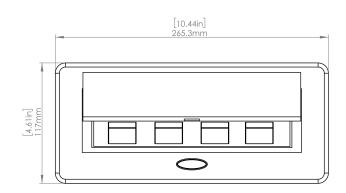

#### **Product Information**

Product **PUCUOOSN** 

Color Satin Nickel w/ Black Modules

**Dimensions** W D

10.47 Inches 465 2 56

Weight 3.5 lbs.

Warranty 1 year

#### How to install

Requires a cut out in the work surface in order to sit flush.

- **Step 1:** Mark the area according to the hole cut out size L 8.86in W 4.33in. Make sure the surface is clean and dry.
- Step 2: Cut out carefully where marked.
- Step 3: Insert the Pop-Up Power Center into the hole including the powercord, until it fits snugly, secure with 4 screws provided.