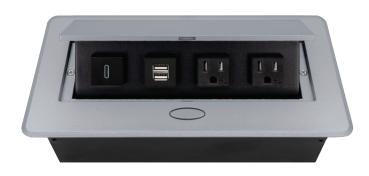

# BCP PUCUOOSV POP-UP POWER CENTER

BCP Pop Up Power Centers complement any furniture. Their compact shape is designed to be mounted into all types of applications. When closed they sit flush, creating an attractive and minimal appearance. Simply press the button for quick access to power and data.

#### **Standard Features**

- 1 USB-C 18W fast charging port
- 1 Dual USB 2.4 Amp fast charging port
- 2 Tamper Resistant AC Outlets
- 6 ft. power cord
- 15 A
- Power Cable: 14AWG Wire Rightangled round plug
- UL/CUL Listed for mounting in furniture

### **Product Information**

| Product    | PUCUOOSV                |      |      |
|------------|-------------------------|------|------|
| Color      | Silver w/ Black Modules |      |      |
| Dimensions | L                       | W    | D    |
| Inches     | 10.47                   | 4.65 | 2.56 |
| Weight     | 3.5 lbs.                |      |      |
| Warranty   | l year                  |      |      |