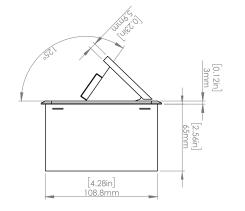

### How to install

Requires a cut out in the work surface in order to sit flush.

- Step 1: Mark the area according to the hole cut out size L 8.86in W 4.33in. Make sure the surface is clean and dry.
- Step 2: Cut out carefully where marked.
- Step 3: Insert the Pop-Up Power Center into the hole including the powercord, until it fits snugly, secure with 4 screws provided.