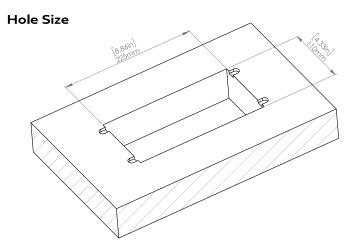

### How to install

Requires a cut out in the work surface in order to sit flush.

- Step 1: Mark the area according to the hole cut out size L 8.86in W 4.33in. Make sure the surface is clean and dry.
- Step 2: Cut out carefully where marked.
- Step 3: Insert the Pop-Up Power Center into the hole including the powercord, until it fits snugly, secure with 4 screws provided.