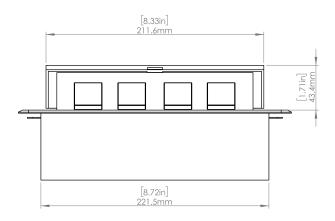

### **Product Information**

| Product    | PUCUOOSV                |      |      |
|------------|-------------------------|------|------|
| Color      | Silver w/ Black Modules |      |      |
| Dimensions | L                       | W    | D    |
| Inches     | 10.47                   | 4.65 | 2.56 |
| Weight     | 3.5 lbs.                |      |      |
| Warranty   | l year                  |      |      |