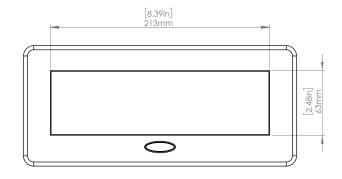

### **Product Information**

| Product    | PUCUOOSV                |      |      |
|------------|-------------------------|------|------|
| Color      | Silver w/ Black Modules |      |      |
| Dimensions | L                       | W    | D    |
| Inches     | 10.47                   | 4.65 | 2.56 |
| Weight     | 3.5 lbs.                |      |      |
| Warranty   | l year                  |      |      |