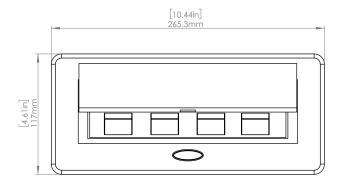

### **Product Information**

| Product    | PUCUOOSV                |      |      |
|------------|-------------------------|------|------|
| Color      | Silver w/ Black Modules |      |      |
| Dimensions | L                       | W    | D    |
| Inches     | 10.47                   | 4.65 | 2.56 |
| Weight     | 3.5 lbs.                |      |      |
| Warranty   | l year                  |      |      |