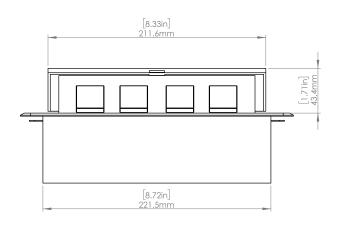

#### **Product Information**

**Product** PUCUOOWBZ

**Color** Bronze w/ White Modules

**Dimensions** L W D

**Inches** 10.47 4.65 2.56

Weight 3.5 lbs.

Warranty 1 year

[8.39in] 213mm