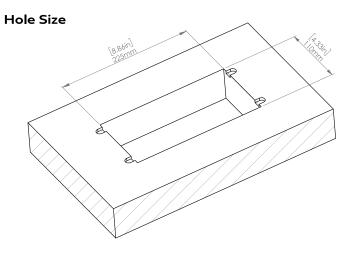

### How to install

Requires a cut out in the work surface in order to sit flush.

- **Step 1:** Mark the area according to the hole cut out size L 8.86in W 4.33in. Make sure the surface is clean and dry.
- Step 2: Cut out carefully where marked.
- Step 3: Insert the Pop-Up Power Center into the hole including the powercord, until it fits snugly, secure with 4 screws provided.