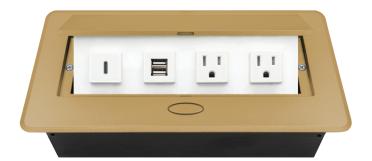

# PUCUOOWBZ POP-UP POWER CENTER

BCP Pop Up Power Centers complement any furniture. Their compact shape is designed to be mounted into all types of applications. When closed they sit flush, creating an attractive and minimal appearance. Simply press the button for quick access to power and data.

### **Standard Features**

- 1 USB-C 18W fast charging port
- 1 Dual USB 2.4 Amp fast charging port
- 2 Tamper Resistant AC Outlets
- 6 ft. power cord
- 15 A
- Power Cable: 14AWG Wire Rightangled round plug
- UL/CUL Listed for mounting in furniture