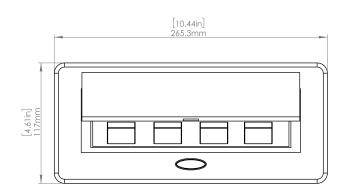

#### **Product Information**

**Product** PUCUOOWBZ

**Color** Bronze w/ White Modules

**Dimensions** L W D

**Inches** 10.47 4.65 2.56

Weight 3.5 lbs.

Warranty 1 year