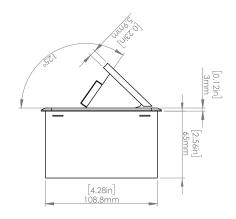

### How to install

Requires a cut out in the work surface in order to sit flush.

- **Step 1:** Mark the area according to the hole cut out size L 8.86in W 4.33in. Make sure the surface is clean and dry.
- Step 2: Cut out carefully where marked.
- Step 3: Insert the Pop-Up Power Center into the hole including the powercord, until it fits snugly, secure with 4 screws provided.