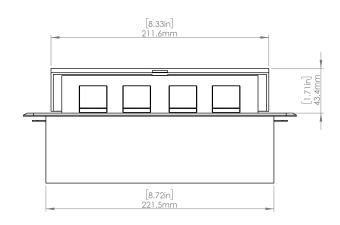

#### **Product Information**

Product PUCUOOWMG

**Color** Magnesium w/ White Modules

**Dimensions** L W D

Inches 10.47 4.65 2.56

Weight 3.5 lbs.

Warranty 1 year