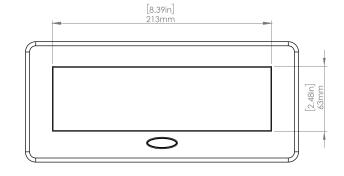

#### **Product Information**

Product PUCUOOWMG

**Color** Magnesium w/ White Modules

**Dimensions** L W D

Inches 10.47 4.65 2.56

Weight 3.5 lbs.

Warranty 1 year