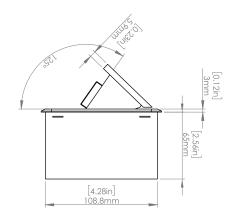

## How to install

Requires a cut out in the work surface in order to sit flush.

- **Step 1:** Mark the area according to the hole cut out size L 8.86in W 4.33in. Make sure the surface is clean and dry.
- Step 2: Cut out carefully where marked.
- Step 3: Insert the Pop-Up Power Center into the hole including the powercord, until it fits snugly, secure with 4 screws provided.