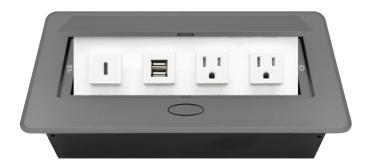

BCP Pop Up Power Centers complement any furniture. Their compact shape is designed to be mounted into all types of applications. When closed they sit flush, creating an attractive and minimal appearance. Simply press the button for quick access to power and data.

### **Standard Features**

- 1 USB-C 18W fast charging port
- 1 Dual USB 2.4 Amp fast charging port
- 2 Tamper Resistant AC Outlets
- 6 ft. power cord
- 15 A
- Power Cable: 14AWG Wire Rightangled round plug
- UL/CUL Listed for mounting in furniture