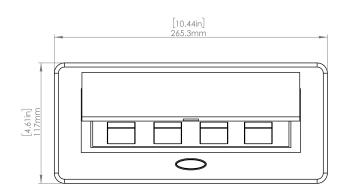

#### **Product Information**

Product PUCUOOWMG

**Color** Magnesium w/ White Modules

**Dimensions** L W D

Inches 10.47 4.65 2.56

Weight 3.5 lbs.

Warranty 1 year