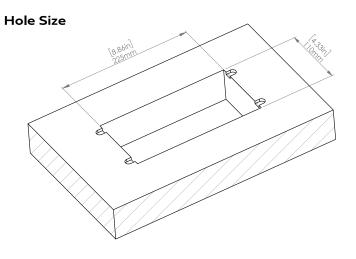

## How to install

Requires a cut out in the work surface in order to sit flush.

- **Step 1:** Mark the area according to the hole cut out size L 8.86in W 4.33in. Make sure the surface is clean and dry.
- Step 2: Cut out carefully where marked.
- Step 3: Insert the Pop-Up Power Center into the hole including the powercord, until it fits snugly, secure with 4 screws provided.