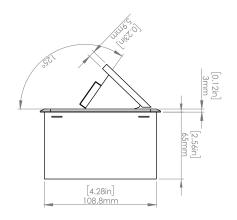

#### **Product Information**

Product PUCUOOWSN

**Color** Satin Nickel w/ White Modules

**Dimensions** L W D

Inches 10.47 4.65 2.56

Weight 3.5 lbs.

Warranty 1 year

## How to install

Requires a cut out in the work surface in order to sit flush.

- **Step 1:** Mark the area according to the hole cut out size L 8.86in W 4.33in. Make sure the surface is clean and dry.
- Step 2: Cut out carefully where marked.
- Step 3: Insert the Pop-Up Power Center into the hole including the powercord, until it fits snugly, secure with 4 screws provided.