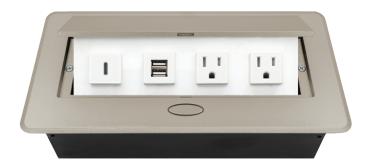

BCP Pop Up Power Centers complement any furniture. Their compact shape is designed to be mounted into all types of applications. When closed they sit flush, creating an attractive and minimal appearance. Simply press the button for quick access to power and data.

### **Standard Features**

- 1 USB-C 18W fast charging port
- 1 Dual USB 2.4 Amp fast charging port
- 2 Tamper Resistant AC Outlets
- 6 ft. power cord
- 15 A
- Power Cable: 14AWG Wire Rightangled round plug
- UL/CUL Listed for mounting in furniture