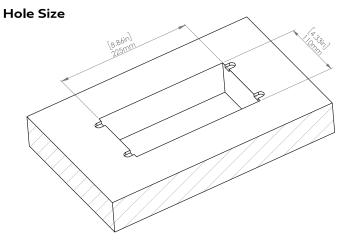

## How to install

Requires a cut out in the work surface in order to sit flush.

- **Step 1:** Mark the area according to the hole cut out size L 8.86in W 4.33in. Make sure the surface is clean and dry.
- Step 2: Cut out carefully where marked.
- Step 3: Insert the Pop-Up Power Center into the hole including the powercord, until it fits snugly, secure with 4 screws provided.