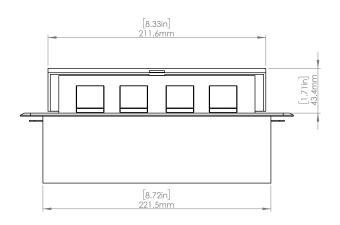

#### **Product Information**

Product PUCUOOWSN

**Color** Satin Nickel w/ White Modules

**Dimensions** L W D

Inches 10.47 4.65 2.56

Weight 3.5 lbs.

Warranty 1 year