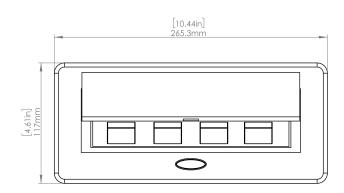

#### **Product Information**

Product PUCUOOWSN

**Color** Satin Nickel w/ White Modules

**Dimensions** L W D

Inches 10.47 4.65 2.56

Weight 3.5 lbs.

Warranty 1 year

## How to install

Requires a cut out in the work surface in order to sit flush.

- **Step 1:** Mark the area according to the hole cut out size L 8.86in W 4.33in. Make sure the surface is clean and dry.
- Step 2: Cut out carefully where marked.
- Step 3: Insert the Pop-Up Power Center into the hole including the powercord, until it fits snugly, secure with 4 screws provided.