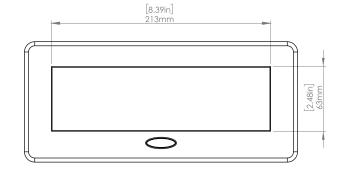

#### **Product Information**

Product PUCUOOWSN

**Color** Satin Nickel w/ White Modules

**Dimensions** L W D

Inches 10.47 4.65 2.56

Weight 3.5 lbs.

Warranty 1 year