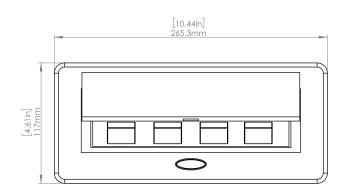

#### **Product Information**

Product PUCUOOWSV

**Color** Silver w/ White Modules

**Dimensions** L W D

**Inches** 10.47 4.65 2.56

Weight 3.5 lbs.

Warranty 1 year

#### How to install

Requires a cut out in the work surface in order to sit flush.

- **Step 1:** Mark the area according to the hole cut out size L 8.86in W 4.33in. Make sure the surface is clean and dry.
- Step 2: Cut out carefully where marked.
- Step 3: Insert the Pop-Up Power Center into the hole including the powercord, until it fits snugly, secure with 4 screws provided.