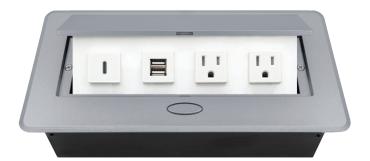

### POP-UP POWER CENTER

BCP Pop Up Power Centers complement any furniture. Their compact shape is designed to be mounted into all types of applications. When closed they sit flush, creating an attractive and minimal appearance. Simply press the button for quick access to power and data.

#### **Standard Features**

- 1 USB-C 18W fast charging port
- 1 Dual USB 2.4 Amp fast charging port
- 2 Tamper Resistant AC Outlets
- 6 ft. power cord
- 15 A
- Power Cable: 14AWG Wire Rightangled round plug
- UL/CUL Listed for mounting in furniture