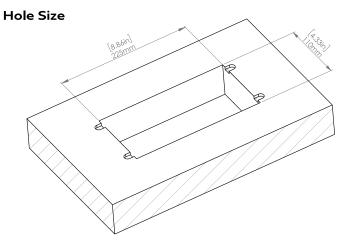

#### How to install

Requires a cut out in the work surface in order to sit flush.

- **Step 1:** Mark the area according to the hole cut out size L 8.86in W 4.33in. Make sure the surface is clean and dry.
- Step 2: Cut out carefully where marked.
- Step 3: Insert the Pop-Up Power Center into the hole including the powercord, until it fits snugly, secure with 4 screws provided.