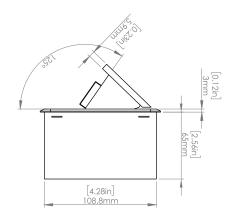

#### **Product Information**

Product PUCUOOWSV

**Color** Silver w/ White Modules

**Dimensions** L W D

**Inches** 10.47 4.65 2.56

Weight 3.5 lbs.

Warranty 1 year

#### How to install

Requires a cut out in the work surface in order to sit flush.

- **Step 1:** Mark the area according to the hole cut out size L 8.86in W 4.33in. Make sure the surface is clean and dry.
- Step 2: Cut out carefully where marked.
- Step 3: Insert the Pop-Up Power Center into the hole including the powercord, until it fits snugly, secure with 4 screws provided.