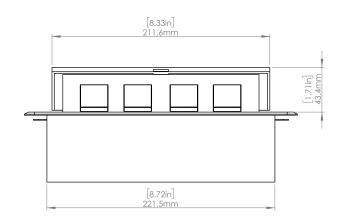

#### **Product Information**

Product PUCUOOWSV

**Color** Silver w/ White Modules

**Dimensions** L W D

**Inches** 10.47 4.65 2.56

Weight 3.5 lbs.

Warranty 1 year