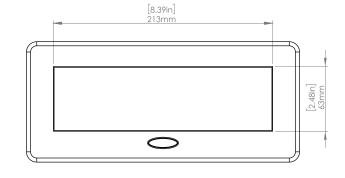

#### **Product Information**

Product PUCUOOWSV

**Color** Silver w/ White Modules

**Dimensions** L W D

**Inches** 10.47 4.65 2.56

Weight 3.5 lbs.

Warranty 1 year