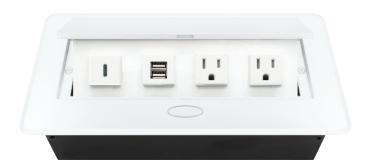

## **OP-UP POWER CENTER**

BCP Pop Up Power Centers complement any furniture. Their compact shape is designed to be mounted into all types of applications. When closed they sit flush, creating an attractive and minimal appearance. Simply press the button for quick access to power and data.

#### **Standard Features**

- 1 USB-C 18W fast charging port
- 1 Dual USB 2.4 Amp fast charging port
- 2 Tamper Resistant AC Outlets
- 6 ft. power cord
- 15 A
- Power Cable: 14AWG Wire Rightangled round plug
- UL/CUL Listed for mounting in furniture