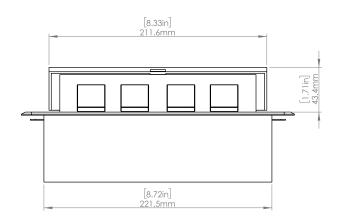

#### **Product Information**

Product **PUCUOOWWH** 

Color White

**Dimensions** W D

10.47 2.56 Inches 4.65

Weight 3.5 lbs.

Warranty 1 year

[2.48in] 63mm