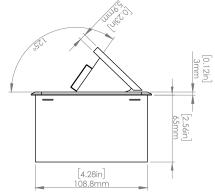

#### **Product Information**

Product **PUCUOOWWH** 

Color White

**Dimensions** W D

10.47 2.56 Inches 4.65

Weight 3.5 lbs.

Warranty 1 year

[2.48in] 63mm