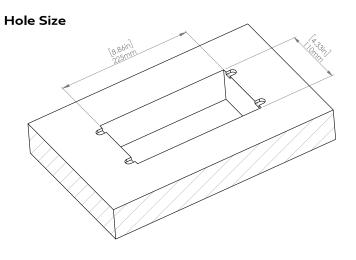

#### How to install

Requires a cut out in the work surface in order to sit flush.

- **Step 1:** Mark the area according to the hole cut out size L 8.86in W 4.33in. Make sure the surface is clean and dry.
- Step 2: Cut out carefully where marked.
- Step 3: Insert the Pop-Up Power Center into the hole including the powercord, until it fits snugly, secure with 4 screws provided.