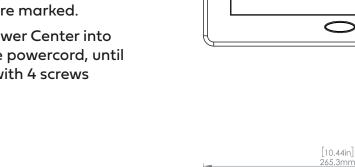

#### How to install

Requires a cut out in the work surface in order to sit flush.

- **Step 1:** Mark the area according to the hole cut out size L 8.86in W 4.33in. Make sure the surface is clean and dry.
- Step 2: Cut out carefully where marked.
- Step 3: Insert the Pop-Up Power Center into the hole including the powercord, until it fits snugly, secure with 4 screws provided.