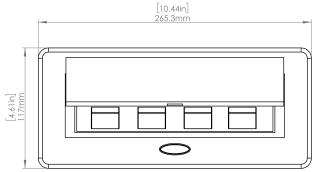

#### **Product Information**

Product **PUCUOOWWH** 

Color White

**Dimensions** W D

10.47 2.56 Inches 4.65

Weight 3.5 lbs.

Warranty 1 year

[2.48in] 63mm