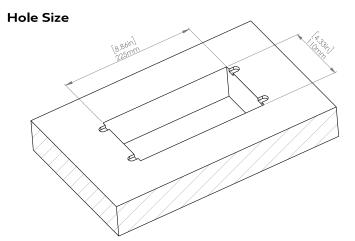

#### How to install

Requires a cut out in the work surface in order to sit flush.

- Step 1: Mark the area according to the hole cut out size L 8.86in W 4.33in. Make sure the surface is clean and dry.
- Step 2: Cut out carefully where marked.
- **Step 3**: Insert the Pop-Up Power Center into the hole including the powercord, until it fits snugly, secure with 4 screws provided.