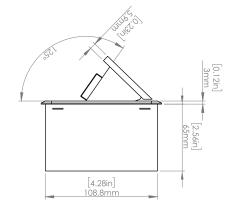

#### How to install

Requires a cut out in the work surface in order to sit flush.

- Step 1: Mark the area according to the hole cut out size L 8.86in W 4.33in. Make sure the surface is clean and dry.
- Step 2: Cut out carefully where marked.
- **Step 3**: Insert the Pop-Up Power Center into the hole including the powercord, until it fits snugly, secure with 4 screws provided.