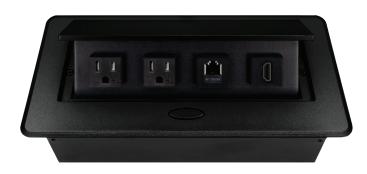

# BCP PUOO6HBK POP-UP POWER CENTER

BCP Pop Up Power Centers complement any furniture. Their compact shape is designed to be mounted into all types of applications. When closed they sit flush, creating an attractive and minimal appearance. Simply press the button for quick access to power and data.

#### **Standard Features**

- 2 Tamper Resistant AC Outlets
- 1 Cat 6 Connector (w/ pigtail)
- 1 HDMI Port
- 6 ft. power cord
- 15 A
- Power Cable: 14AWG Wire Rightangled round plug
- UL/CUL Listed for mounting in furniture