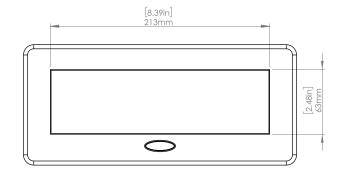

### **Product Information**

| Product    | PUOO6HBK |      |      |
|------------|----------|------|------|
| Color      | Black    |      |      |
| Dimensions | L        | W    | D    |
| Inches     | 10.47    | 4.65 | 2.56 |
| Weight     | 3.5 lbs. |      |      |
| Warranty   | l year   |      |      |