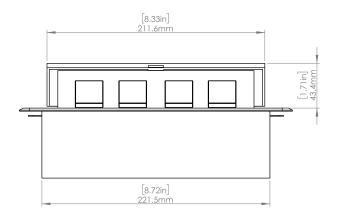

### **Product Information**

| Product    | PUOO6HBK |      |      |
|------------|----------|------|------|
| Color      | Black    |      |      |
| Dimensions | L        | W    | D    |
| Inches     | 10.47    | 4.65 | 2.56 |
| Weight     | 3.5 lbs. |      |      |
| Warranty   | l year   |      |      |