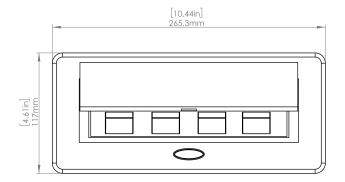

### **Product Information**

| Product    | PUOO6HBK |      |      |
|------------|----------|------|------|
| Color      | Black    |      |      |
| Dimensions | L        | W    | D    |
| Inches     | 10.47    | 4.65 | 2.56 |
| Weight     | 3.5 lbs. |      |      |
| Warranty   | l year   |      |      |