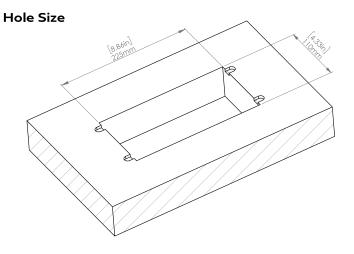

### How to install

Requires a cut out in the work surface in order to sit flush.

- Step 1: Mark the area according to the hole cut out size L 8.86in W 4.33in. Make sure the surface is clean and dry.
- Step 2: Cut out carefully where marked.
- **Step 3**: Insert the Pop-Up Power Center into the hole including the powercord, until it fits snugly, secure with 4 screws provided.