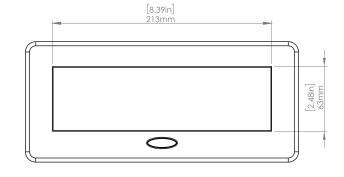

#### **Product Information**

Product PUOO6HBR

**Color** Brass w/ Black Modules

**Dimensions** L W D

**Inches** 10.47 4.65 2.56

Weight 3.5 lbs.

Warranty 1 year