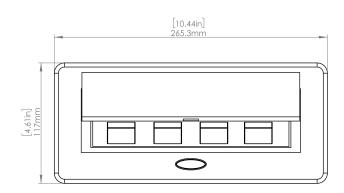

#### **Product Information**

Product PUOO6HBR

**Color** Brass w/ Black Modules

**Dimensions** L W D

**Inches** 10.47 4.65 2.56

Weight 3.5 lbs.

Warranty 1 year