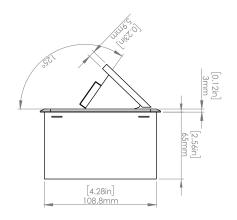

#### **Product Information**

Product PUOO6HBR

**Color** Brass w/ Black Modules

**Dimensions** L W D

**Inches** 10.47 4.65 2.56

Weight 3.5 lbs.

Warranty 1 year

### How to install

Requires a cut out in the work surface in order to sit flush.

- Step 1: Mark the area according to the hole cut out size L 8.86in W 4.33in. Make sure the surface is clean and dry.
- Step 2: Cut out carefully where marked.
- **Step 3**: Insert the Pop-Up Power Center into the hole including the powercord, until it fits snugly, secure with 4 screws provided.