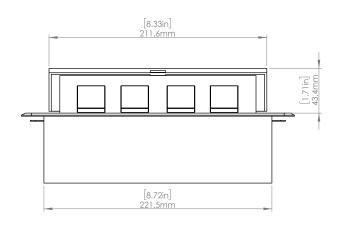

#### **Product Information**

Product PUOO6HBR

**Color** Brass w/ Black Modules

**Dimensions** L W D

**Inches** 10.47 4.65 2.56

Weight 3.5 lbs.

Warranty 1 year