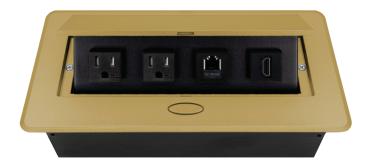

# POP-UP POWER CENTER

BCP Pop Up Power Centers complement any furniture. Their compact shape is designed to be mounted into all types of applications. When closed they sit flush, creating an attractive and minimal appearance. Simply press the button for quick access to power and data.

### **Standard Features**

- 2 Tamper Resistant AC Outlets
- 1 Cat 6 Connector (w/pigtail)
- 1 HDMI Port
- 6 ft. power cord
- 15 A
- Power Cable: 14AWG Wire Rightangled round plug
- UL/CUL Listed for mounting in furniture