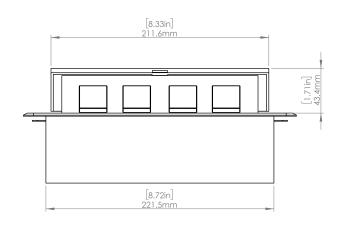

#### **Product Information**

Product PUOO6HBZ

**Color** Bronze w/ Black Modules

**Dimensions** L W D

**Inches** 10.47 4.65 2.56

Weight 3.5 lbs.

Warranty 1 year