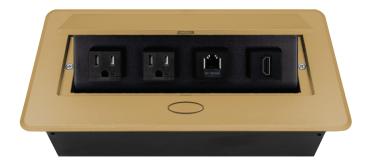

## POP-UP POWER CENTER

BCP Pop Up Power Centers complement any furniture. Their compact shape is designed to be mounted into all types of applications. When closed they sit flush, creating an attractive and minimal appearance. Simply press the button for quick access to power and data.

They're designed specifically for areas that are prone to spills from liquids, including communal tables, lounges and other public spaces. Easily mounts into all types of furniture for convenient power and charging access on demand.

#### Standard Features

- 2 Tamper Resistant AC Outlets
- 1 Cat 6 Connector (w/pigtail)
- 1 HDMI Port
- 6 ft. power cord
- 15 A
- Power Cable: 14AWG Wire Rightangled round plug
- UL/CUL Listed for mounting in furniture