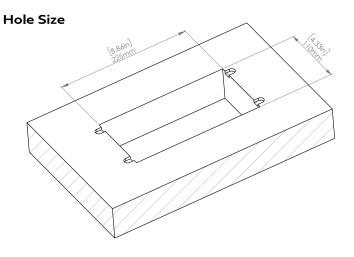

### How to install

Requires a cut out in the work surface in order to sit flush.

- Step 1: Mark the area according to the hole cut out size L 8.86in W 4.33in. Make sure the surface is clean and dry.
- Step 2: Cut out carefully where marked.
- **Step 3**: Insert the Pop-Up Power Center into the hole including the powercord, until it fits snugly, secure with 4 screws provided.