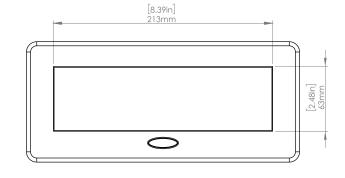

#### **Product Information**

Product PUOO6HBZ

**Color** Bronze w/ Black Modules

**Dimensions** L W D

**Inches** 10.47 4.65 2.56

Weight 3.5 lbs.

Warranty 1 year

### How to install

Requires a cut out in the work surface in order to sit flush.

- Step 1: Mark the area according to the hole cut out size L 8.86in W 4.33in. Make sure the surface is clean and dry.
- Step 2: Cut out carefully where marked.
- **Step 3**: Insert the Pop-Up Power Center into the hole including the powercord, until it fits snugly, secure with 4 screws provided.