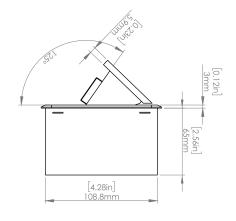

### How to install

Requires a cut out in the work surface in order to sit flush.

- Step 1: Mark the area according to the hole cut out size L 8.86in W 4.33in. Make sure the surface is clean and dry.
- Step 2: Cut out carefully where marked.
- **Step 3**: Insert the Pop-Up Power Center into the hole including the powercord, until it fits snugly, secure with 4 screws provided.