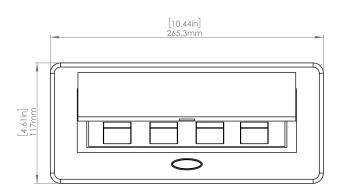

#### **Product Information**

Product PUOO6HBZ

**Color** Bronze w/ Black Modules

**Dimensions** L W D

**Inches** 10.47 4.65 2.56

Weight 3.5 lbs.

Warranty 1 year

### How to install

Requires a cut out in the work surface in order to sit flush.

- Step 1: Mark the area according to the hole cut out size L 8.86in W 4.33in. Make sure the surface is clean and dry.
- Step 2: Cut out carefully where marked.
- **Step 3**: Insert the Pop-Up Power Center into the hole including the powercord, until it fits snugly, secure with 4 screws provided.