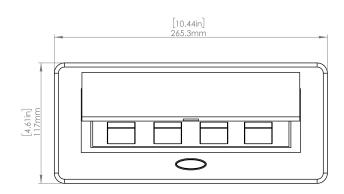

#### How to install

Requires a cut out in the work surface in order to sit flush.

- **Step 1:** Mark the area according to the hole cut out size L 8.86in W 4.33in. Make sure the surface is clean and dry.
- Step 2: Cut out carefully where marked.
- Step 3: Insert the Pop-Up Power Center into the hole including the powercord, until it fits snugly, secure with 4 screws provided.