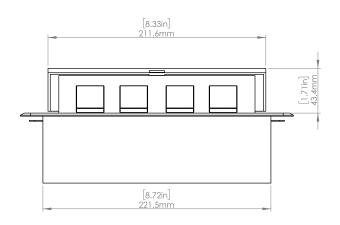

#### **Product Information**

Product PUOO6HMG

**Color** Magnesium w/ Black Modules

**Dimensions** L W D

Inches 10.47 4.65 2.56

Weight 3.5 lbs.

Warranty 1 year