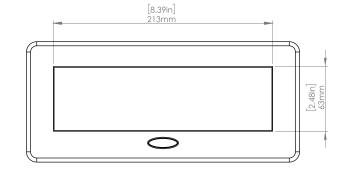

#### **Product Information**

Product PUOO6HMG

**Color** Magnesium w/ Black Modules

**Dimensions** L W D

Inches 10.47 4.65 2.56

Weight 3.5 lbs.

Warranty 1 year