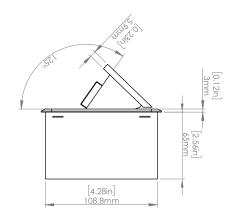

#### **Product Information**

Product PUOO6HMG

**Color** Magnesium w/ Black Modules

**Dimensions** L W D

Inches 10.47 4.65 2.56

Weight 3.5 lbs.

Warranty 1 year

#### How to install

Requires a cut out in the work surface in order to sit flush.

- **Step 1:** Mark the area according to the hole cut out size L 8.86in W 4.33in. Make sure the surface is clean and dry.
- Step 2: Cut out carefully where marked.
- Step 3: Insert the Pop-Up Power Center into the hole including the powercord, until it fits snugly, secure with 4 screws provided.