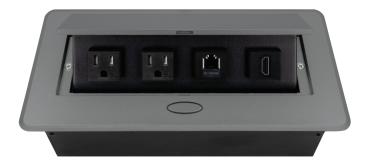

## POP-UP POWER CENTER

BCP Pop Up Power Centers complement any furniture. Their compact shape is designed to be mounted into all types of applications. When closed they sit flush, creating an attractive and minimal appearance. Simply press the button for quick access to power and data.

#### **Standard Features**

- 2 Tamper Resistant AC Outlets
- 1 Cat 6 Connector (w/pigtail)
- 1 HDMI Port
- 6 ft. power cord
- 15 A
- Power Cable: 14AWG Wire Rightangled round plug
- UL/CUL Listed for mounting in furniture