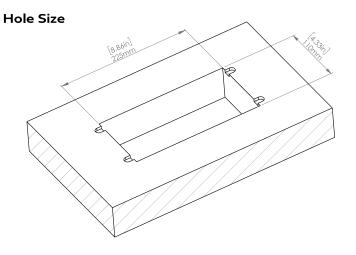

#### How to install

Requires a cut out in the work surface in order to sit flush.

- **Step 1:** Mark the area according to the hole cut out size L 8.86in W 4.33in. Make sure the surface is clean and dry.
- Step 2: Cut out carefully where marked.
- Step 3: Insert the Pop-Up Power Center into the hole including the powercord, until it fits snugly, secure with 4 screws provided.