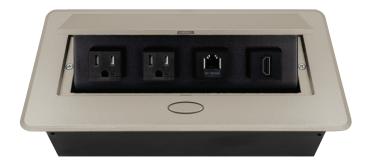

## POP-UP POWER CENTER

BCP Pop Up Power Centers complement any furniture. Their compact shape is designed to be mounted into all types of applications. When closed they sit flush, creating an attractive and minimal appearance. Simply press the button for quick access to power and data.

#### **Standard Features**

- 2 Tamper Resistant AC Outlets
- 1 Cat 6 Connector (w/ pigtail)
- 1 HDMI Port
- 6 ft. power cord
- 15 A
- Power Cable: 14AWG Wire Rightangled round plug
- UL/CUL Listed for mounting in furniture