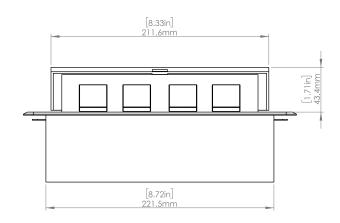

#### **Product Information**

Product PUOO6HSN

**Color** Satin Nickel w/ Black Modules

**Dimensions** L W D

Inches 10.47 4.65 2.56

Weight 3.5 lbs.

Warranty 1 year