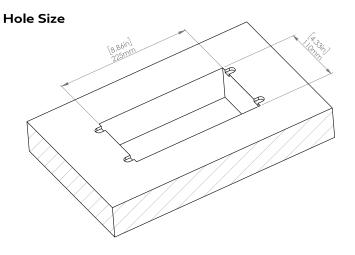

#### How to install

Requires a cut out in the work surface in order to sit flush.

- **Step 1:** Mark the area according to the hole cut out size L 8.86in W 4.33in. Make sure the surface is clean and dry.
- Step 2: Cut out carefully where marked.
- Step 3: Insert the Pop-Up Power Center into the hole including the powercord, until it fits snugly, secure with 4 screws provided.