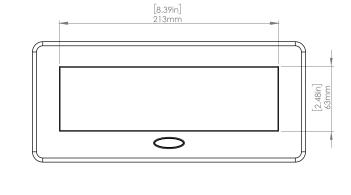

#### **Product Information**

Product PUOO6HSN

**Color** Satin Nickel w/ Black Modules

**Dimensions** L W D

Inches 10.47 4.65 2.56

Weight 3.5 lbs.

Warranty 1 year