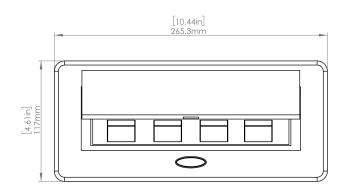

#### **Product Information**

Product PUOO6HSN

**Color** Satin Nickel w/ Black Modules

**Dimensions** L W D

Inches 10.47 4.65 2.56

Weight 3.5 lbs.

Warranty 1 year

#### How to install

Requires a cut out in the work surface in order to sit flush.

- **Step 1:** Mark the area according to the hole cut out size L 8.86in W 4.33in. Make sure the surface is clean and dry.
- Step 2: Cut out carefully where marked.
- Step 3: Insert the Pop-Up Power Center into the hole including the powercord, until it fits snugly, secure with 4 screws provided.