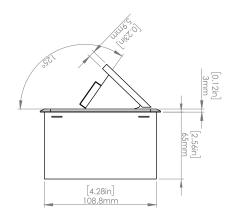

#### **Product Information**

Product PUOO6HSN

**Color** Satin Nickel w/ Black Modules

**Dimensions** L W D

Inches 10.47 4.65 2.56

Weight 3.5 lbs.

Warranty 1 year

#### How to install

Requires a cut out in the work surface in order to sit flush.

- **Step 1:** Mark the area according to the hole cut out size L 8.86in W 4.33in. Make sure the surface is clean and dry.
- Step 2: Cut out carefully where marked.
- Step 3: Insert the Pop-Up Power Center into the hole including the powercord, until it fits snugly, secure with 4 screws provided.