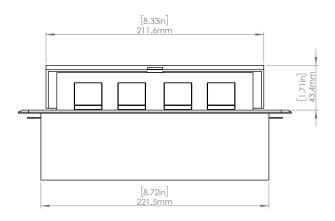

### **Product Information**

| Product    | PUOO6HSV                |      |      |
|------------|-------------------------|------|------|
| Color      | Silver w/ Black Modules |      |      |
| Dimensions | L                       | W    | D    |
| Inches     | 10.47                   | 4.65 | 2.56 |
| Weight     | 3.5 lbs.                |      |      |
| Warranty   | l year                  |      |      |