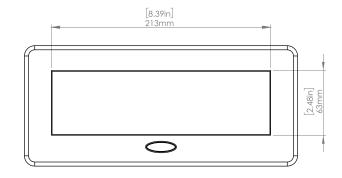

### **Product Information**

| Product    | PUOO6HSV                |      |      |
|------------|-------------------------|------|------|
| Color      | Silver w/ Black Modules |      |      |
| Dimensions | L                       | W    | D    |
| Inches     | 10.47                   | 4.65 | 2.56 |
| Weight     | 3.5 lbs.                |      |      |
| Warranty   | l year                  |      |      |

### How to install

Requires a cut out in the work surface in order to sit flush.

- Step 1: Mark the area according to the hole cut out size L 8.86in W 4.33in. Make sure the surface is clean and dry.
- Step 2: Cut out carefully where marked.
- Step 3: Insert the Pop-Up Power Center into the hole including the powercord, until it fits snugly, secure with 4 screws provided.