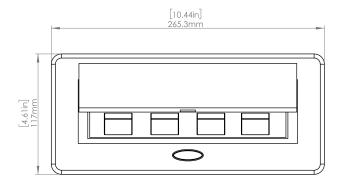

#### **Standard Features**

- 2 Tamper Resistant AC Outlets
- 1 Cat 6 Connector (w/ pigtail)
- 1 HDMI Port
- 6 ft. power cord
- 15 A
- Power Cable: 14AWG Wire Rightangled round plug
- UL/CUL Listed for mounting in furniture

### **Product Information**

| Product    | PUOO6HSV                |      |      |
|------------|-------------------------|------|------|
| Color      | Silver w/ Black Modules |      |      |
| Dimensions | L                       | W    | D    |
| Inches     | 10.47                   | 4.65 | 2.56 |
| Weight     | 3.5 lbs.                |      |      |
| Warranty   | l year                  |      |      |