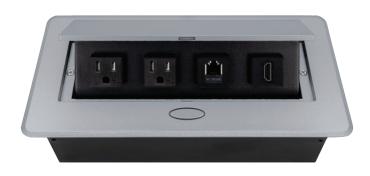

# BCP PUOO6HSV POP-UP POWER CENTER

BCP Pop Up Power Centers complement any furniture. Their compact shape is designed to be mounted into all types of applications. When closed they sit flush, creating an attractive and minimal appearance. Simply press the button for quick access to power and data.

#### **Standard Features**

- 2 Tamper Resistant AC Outlets
- 1 Cat 6 Connector (w/ pigtail)
- 1 HDMI Port
- 6 ft. power cord
- 15 A
- Power Cable: 14AWG Wire Rightangled round plug
- UL/CUL Listed for mounting in furniture

### **Product Information**

| Product    | PUOO6HSV                |      |      |
|------------|-------------------------|------|------|
| Color      | Silver w/ Black Modules |      |      |
| Dimensions | L                       | W    | D    |
| Inches     | 10.47                   | 4.65 | 2.56 |
| Weight     | 3.5 lbs.                |      |      |
| Warranty   | l year                  |      |      |