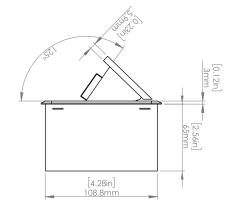

### **Product Information**

| Product    | PUOO6HSV                |      |      |
|------------|-------------------------|------|------|
| Color      | Silver w/ Black Modules |      |      |
| Dimensions | L                       | W    | D    |
| Inches     | 10.47                   | 4.65 | 2.56 |
| Weight     | 3.5 lbs.                |      |      |
| Warranty   | l year                  |      |      |

### How to install

Requires a cut out in the work surface in order to sit flush.

- Step 1: Mark the area according to the hole cut out size L 8.86in W 4.33in. Make sure the surface is clean and dry.
- Step 2: Cut out carefully where marked.
- Step 3: Insert the Pop-Up Power Center into the hole including the powercord, until it fits snugly, secure with 4 screws provided.