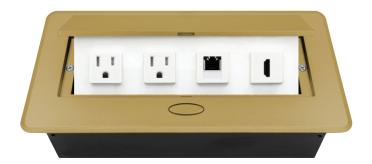

# PUOO6HWBR POP-UP POWER CENTER

BCP Pop Up Power Centers complement any furniture. Their compact shape is designed to be mounted into all types of applications. When closed they sit flush, creating an attractive and minimal appearance. Simply press the button for quick access to power and data.

### Standard Features

- 2 Tamper Resistant AC Outlets
- 1 Cat 6 Connector (w/pigtail)
- 1 HDMI Port
- 6 ft. power cord
- 15 A
- Power Cable: 14AWG Wire Rightangled round plug
- UL/CUL Listed for mounting in furniture