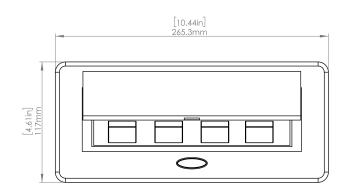

#### **Product Information**

Product PUOO6HWBR

**Color** Brass w/ White Modules

**Dimensions** L W D

**Inches** 10.47 4.65 2.56

Weight 3.5 lbs.

Warranty 1 year