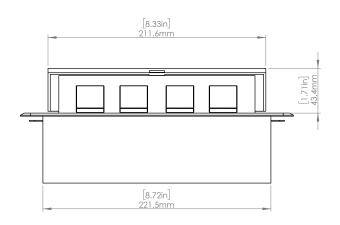

#### **Product Information**

Product PUOO6HWBR

**Color** Brass w/ White Modules

**Dimensions** L W D

**Inches** 10.47 4.65 2.56

Weight 3.5 lbs.

Warranty 1 year