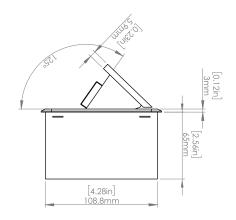

#### **Product Information**

Product PUOO6HWBR

**Color** Brass w/ White Modules

**Dimensions** L W D

**Inches** 10.47 4.65 2.56

Weight 3.5 lbs.

Warranty 1 year

### How to install

Requires a cut out in the work surface in order to sit flush.

- **Step 1:** Mark the area according to the hole cut out size L 8.86in W 4.33in. Make sure the surface is clean and dry.
- Step 2: Cut out carefully where marked.
- **Step 3**: Insert the Pop-Up Power Center into the hole including the powercord, until it fits snugly, secure with 4 screws provided.