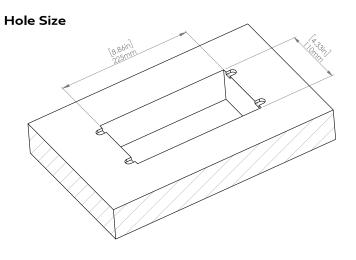

### How to install

Requires a cut out in the work surface in order to sit flush.

- **Step 1:** Mark the area according to the hole cut out size L 8.86in W 4.33in. Make sure the surface is clean and dry.
- Step 2: Cut out carefully where marked.
- **Step 3**: Insert the Pop-Up Power Center into the hole including the powercord, until it fits snugly, secure with 4 screws provided.