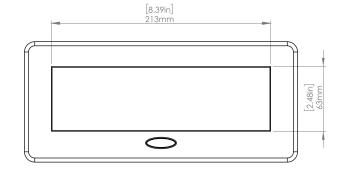

#### **Product Information**

Product PUOO6HWBR

**Color** Brass w/ White Modules

**Dimensions** L W D

**Inches** 10.47 4.65 2.56

Weight 3.5 lbs.

Warranty 1 year