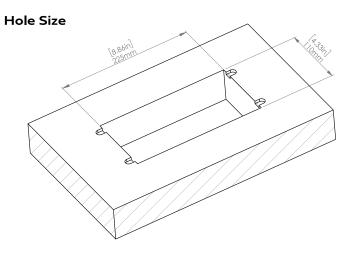

#### How to install

Requires a cut out in the work surface in order to sit flush.

- **Step 1:** Mark the area according to the hole cut out size L 8.86in W 4.33in. Make sure the surface is clean and dry.
- Step 2: Cut out carefully where marked.
- Step 3: Insert the Pop-Up Power Center into the hole including the powercord, until it fits snugly, secure with 4 screws provided.