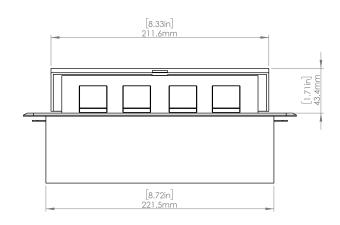

#### **Product Information**

Product PUOO6HWBZ

**Color** Bronze w/ White Modules

**Dimensions** L W D

**Inches** 10.47 4.65 2.56

Weight 3.5 lbs.

Warranty 1 year