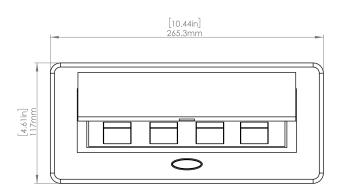

#### **Product Information**

Product PUOO6HWBZ

**Color** Bronze w/ White Modules

**Dimensions** L W D

**Inches** 10.47 4.65 2.56

Weight 3.5 lbs.

Warranty 1 year