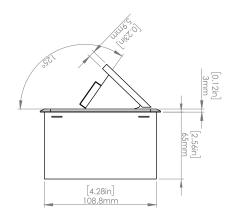

#### **Product Information**

Product PUOO6HWBZ

**Color** Bronze w/ White Modules

**Dimensions** L W D

**Inches** 10.47 4.65 2.56

Weight 3.5 lbs.

Warranty 1 year

#### How to install

Requires a cut out in the work surface in order to sit flush.

- **Step 1:** Mark the area according to the hole cut out size L 8.86in W 4.33in. Make sure the surface is clean and dry.
- Step 2: Cut out carefully where marked.
- Step 3: Insert the Pop-Up Power Center into the hole including the powercord, until it fits snugly, secure with 4 screws provided.