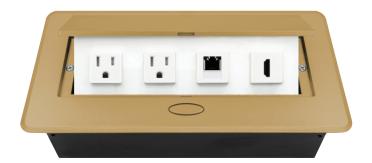

## POP-UP POWER CENTER

BCP Pop Up Power Centers complement any furniture. Their compact shape is designed to be mounted into all types of applications. When closed they sit flush, creating an attractive and minimal appearance. Simply press the button for quick access to power and data.

#### Standard Features

- 2 Tamper Resistant AC Outlets
- 1 Cat 6 Connector (w/pigtail)
- 1 HDMI Port
- 6 ft. power cord
- 15 A
- Power Cable: 14AWG Wire Rightangled round plug
- UL/CUL Listed for mounting in furniture