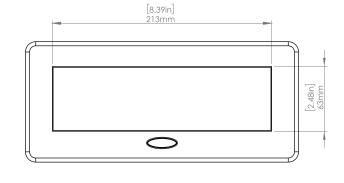

#### **Product Information**

Product PUOO6HWBZ

**Color** Bronze w/ White Modules

**Dimensions** L W D

**Inches** 10.47 4.65 2.56

Weight 3.5 lbs.

Warranty 1 year