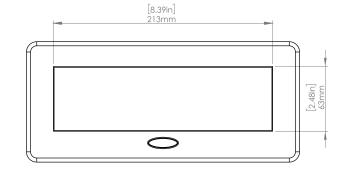

#### **Product Information**

Product PUOO6HWMG

**Color** Magnesium w/ White Modules

**Dimensions** L W D

Inches 10.47 4.65 2.56

Weight 3.5 lbs.

Warranty 1 year