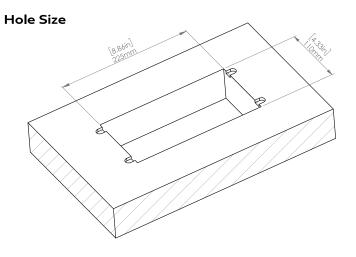

#### How to install

Requires a cut out in the work surface in order to sit flush.

- **Step 1:** Mark the area according to the hole cut out size L 8.86in W 4.33in. Make sure the surface is clean and dry.
- Step 2: Cut out carefully where marked.
- Step 3: Insert the Pop-Up Power Center into the hole including the powercord, until it fits snugly, secure with 4 screws provided.