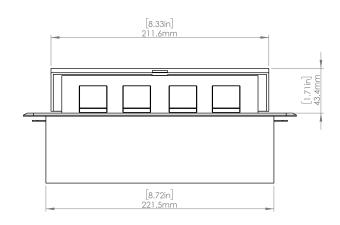

#### **Product Information**

Product PUOO6HWMG

**Color** Magnesium w/ White Modules

**Dimensions** L W D

Inches 10.47 4.65 2.56

Weight 3.5 lbs.

Warranty 1 year