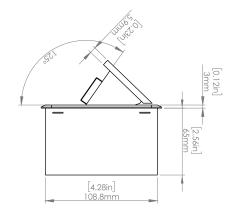

#### **Product Information**

Product PUOO6HWMG

**Color** Magnesium w/ White Modules

**Dimensions** L W D

Inches 10.47 4.65 2.56

Weight 3.5 lbs.

Warranty 1 year

#### How to install

Requires a cut out in the work surface in order to sit flush.

- **Step 1:** Mark the area according to the hole cut out size L 8.86in W 4.33in. Make sure the surface is clean and dry.
- Step 2: Cut out carefully where marked.
- Step 3: Insert the Pop-Up Power Center into the hole including the powercord, until it fits snugly, secure with 4 screws provided.