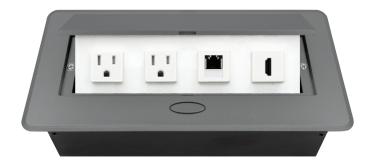

### POP-UP POWER CENTER

BCP Pop Up Power Centers complement any furniture. Their compact shape is designed to be mounted into all types of applications. When closed they sit flush, creating an attractive and minimal appearance. Simply press the button for quick access to power and data.

#### Standard Features

- 2 Tamper Resistant AC Outlets
- 1 Cat 6 Connector (w/pigtail)
- 1 HDMI Port
- 6 ft. power cord
- 15 A
- Power Cable: 14AWG Wire Rightangled round plug
- UL/CUL Listed for mounting in furniture