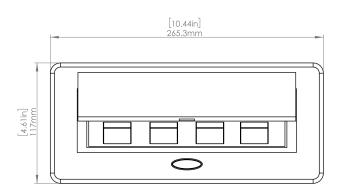

#### **Product Information**

Product PUOO6HWMG

**Color** Magnesium w/ White Modules

**Dimensions** L W D

Inches 10.47 4.65 2.56

Weight 3.5 lbs.

Warranty 1 year