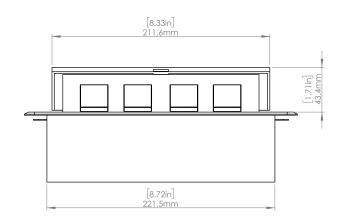

#### **Product Information**

Product PUOO6HWSN

**Color** Satin Nickel w/ White Modules

**Dimensions** L W D

Inches 10.47 4.65 2.56

Weight 3.5 lbs.

Warranty 1 year