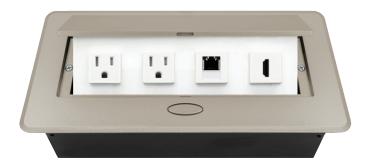

## POP-UP POWER CENTER

BCP Pop Up Power Centers complement any furniture. Their compact shape is designed to be mounted into all types of applications. When closed they sit flush, creating an attractive and minimal appearance. Simply press the button for quick access to power and data.

#### Standard Features

- 2 Tamper Resistant AC Outlets
- 1 Cat 6 Connector (w/pigtail)
- 1 HDMI Port
- 6 ft. power cord
- 15 A
- Power Cable: 14AWG Wire Rightangled round plug
- UL/CUL Listed for mounting in furniture

#### **Product Information**

Product PUOO6HWSN

**Color** Satin Nickel w/ White Modules

**Dimensions** L W D

Inches 10.47 4.65 2.56

Weight 3.5 lbs.

Warranty 1 year