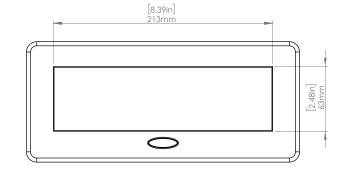

#### **Product Information**

Product PUOO6HWSN

**Color** Satin Nickel w/ White Modules

**Dimensions** L W D

Inches 10.47 4.65 2.56

Weight 3.5 lbs.

Warranty 1 year