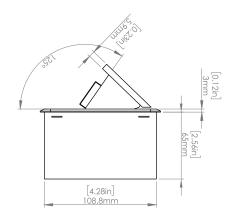

#### **Product Information**

Product PUOO6HWSN

**Color** Satin Nickel w/ White Modules

**Dimensions** L W D

Inches 10.47 4.65 2.56

Weight 3.5 lbs.

Warranty 1 year

#### How to install

Requires a cut out in the work surface in order to sit flush.

- **Step 1:** Mark the area according to the hole cut out size L 8.86in W 4.33in. Make sure the surface is clean and dry.
- **Step 2:** Cut out carefully where marked.
- **Step 3**: Insert the Pop-Up Power Center into the hole including the powercord, until it fits snugly, secure with 4 screws provided.