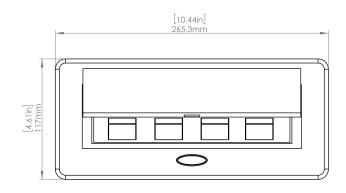

#### Standard Features

- 2 Tamper Resistant AC Outlets
- 1 Cat 6 Connector (w/pigtail)
- 1 HDMI Port
- 6 ft. power cord
- 15 A
- Power Cable: 14AWG Wire Rightangled round plug
- UL/CUL Listed for mounting in furniture

#### **Product Information**

Product PUOO6HWSN

**Color** Satin Nickel w/ White Modules

**Dimensions** L W D

Inches 10.47 4.65 2.56

Weight 3.5 lbs.

Warranty 1 year