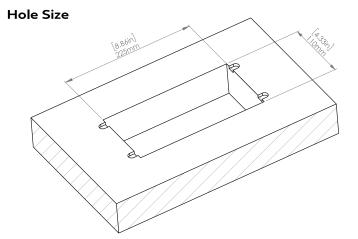

#### How to install

Requires a cut out in the work surface in order to sit flush.

- **Step 1:** Mark the area according to the hole cut out size L 8.86in W 4.33in. Make sure the surface is clean and dry.
- **Step 2:** Cut out carefully where marked.
- **Step 3**: Insert the Pop-Up Power Center into the hole including the powercord, until it fits snugly, secure with 4 screws provided.