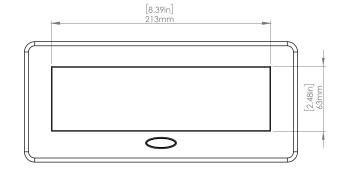

#### **Product Information**

Product PUOO6HWSV

**Color** Silver w/ White Modules

**Dimensions** L W D

**Inches** 10.47 4.65 2.56

Weight 3.5 lbs.

Warranty 1 year