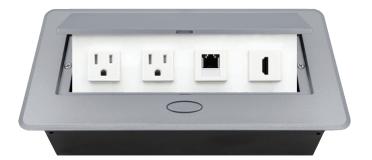

# PUOO6HWSV POP-UP POWER CENTER

BCP Pop Up Power Centers complement any furniture. Their compact shape is designed to be mounted into all types of applications. When closed they sit flush, creating an attractive and minimal appearance. Simply press the button for quick access to power and data.

### Standard Features

- 2 Tamper Resistant AC Outlets
- 1 Cat 6 Connector (w/ pigtail)
- 1 HDMI Port
- 6 ft. power cord
- 15 A
- Power Cable: 14AWG Wire Rightangled round plug
- UL/CUL Listed for mounting in furniture