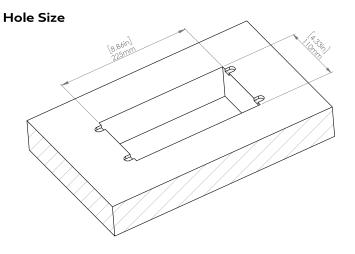

### How to install

Requires a cut out in the work surface in order to sit flush.

- **Step 1:** Mark the area according to the hole cut out size L 8.86in W 4.33in. Make sure the surface is clean and dry.
- Step 2: Cut out carefully where marked.
- Step 3: Insert the Pop-Up Power Center into the hole including the powercord, until it fits snugly, secure with 4 screws provided.