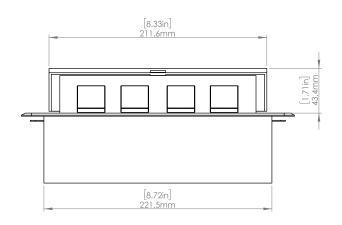

#### **Product Information**

Product PUOO6HWSV

**Color** Silver w/ White Modules

**Dimensions** L W D

**Inches** 10.47 4.65 2.56

Weight 3.5 lbs.

Warranty 1 year