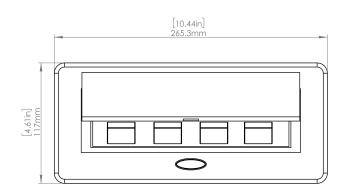

#### **Product Information**

Product PUOO6HWSV

**Color** Silver w/ White Modules

**Dimensions** L W D

**Inches** 10.47 4.65 2.56

Weight 3.5 lbs.

Warranty 1 year