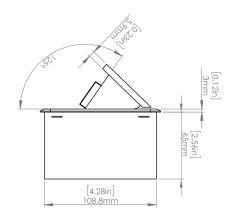

#### **Product Information**

Product PUOO6HWSV

**Color** Silver w/ White Modules

**Dimensions** L W D

**Inches** 10.47 4.65 2.56

Weight 3.5 lbs.

Warranty 1 year

### How to install

Requires a cut out in the work surface in order to sit flush.

- **Step 1:** Mark the area according to the hole cut out size L 8.86in W 4.33in. Make sure the surface is clean and dry.
- Step 2: Cut out carefully where marked.
- Step 3: Insert the Pop-Up Power Center into the hole including the powercord, until it fits snugly, secure with 4 screws provided.