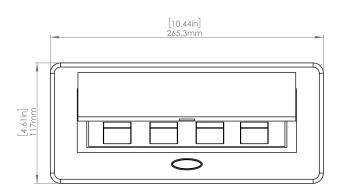

#### **Product Information**

Product PUOO6HWWH

Color White

**Dimensions** L W D

Inches 10.47 4.65 2.56

Weight 3.5 lbs.

Warranty 1 year