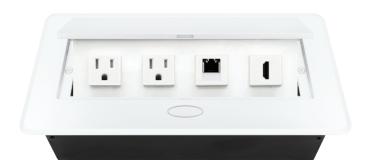

### POP-UP POWER CENTER

BCP Pop Up Power Centers complement any furniture. Their compact shape is designed to be mounted into all types of applications. When closed they sit flush, creating an attractive and minimal appearance. Simply press the button for quick access to power and data.

#### Standard Features

- 2 Tamper Resistant AC Outlets
- 1 Cat 6 Connector (w/pigtail)
- 1 HDMI Port
- 6 ft. power cord
- 15 A
- Power Cable: 14AWG Wire Rightangled round plug
- UL/CUL Listed for mounting in furniture