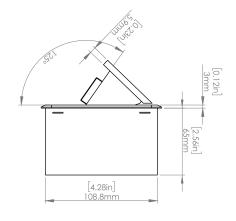

#### How to install

Requires a cut out in the work surface in order to sit flush.

- **Step 1:** Mark the area according to the hole cut out size L 8.86in W 4.33in. Make sure the surface is clean and dry.
- Step 2: Cut out carefully where marked.
- Step 3: Insert the Pop-Up Power Center into the hole including the powercord, until it fits snugly, secure with 4 screws provided.