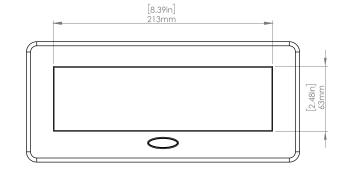

#### **Product Information**

Product PUOO6HWWH

Color White

**Dimensions** L W D

Inches 10.47 4.65 2.56

Weight 3.5 lbs.

Warranty 1 year