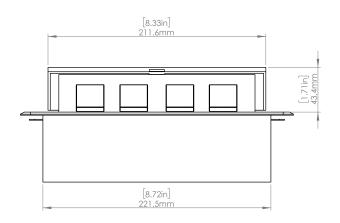

#### **Product Information**

Product PUOO6HWWH

Color White

**Dimensions** L W D

Inches 10.47 4.65 2.56

Weight 3.5 lbs.

Warranty 1 year