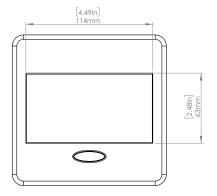

## **Product Information**

Product PUOOBK

Color Black

**Dimensions** L W D

**Inches** 5.43 5.31 2.56

Weight 2.45 lb.

Warranty 1 year