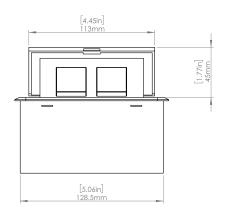

## **Product Information**

Product PUOOBK

Color Black

**Dimensions** L W D

**Inches** 5.43 5.31 2.56

Weight 2.45 lb.

Warranty 1 year