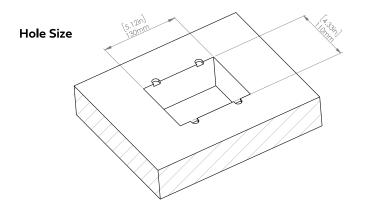

### How to install

Requires a cut out in the work surface in order to sit flush.

- Step 1: Mark the area according to the hole cut out size L 5.12in W 4.33in. Make sure the surface is clean and dry.
- Step 2: Cut out carefully where marked.
- Step 3: Insert the Pop-Up Power Center into the hole including the powercord, until it fits snugly, secure with 4 screws provided.