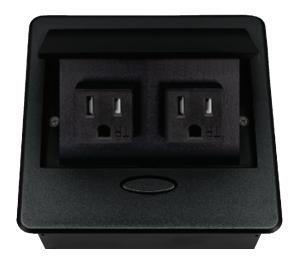

# PUOOBK POP-UP POWER CENTER

BCP Pop Up Power Centers complement any furniture. Their compact shape is designed to be mounted into all types of applications. When closed they sit flush, creating an attractive and minimal appearance. Simply press the button for quick access to power and data.

# **Standard Features**

- 2 Tamper Resistant AC Outlets
- 6 ft. power cord
- 15 A
- Power Cable: 14AWG Wire Rightangled round plug
- UL/CUL Listed for mounting in furniture