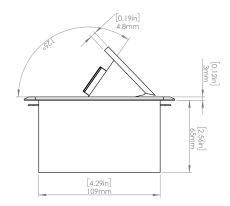

### How to install

Requires a cut out in the work surface in order to sit flush.

- Step 1: Mark the area according to the hole cut out size L 5.12in W 4.33in. Make sure the surface is clean and dry.
- Step 2: Cut out carefully where marked.
- Step 3: Insert the Pop-Up Power Center into the hole including the powercord, until it fits snugly, secure with 4 screws provided.