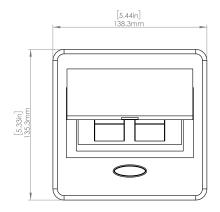

## **Product Information**

Product PUOOBK

Color Black

**Dimensions** L W D

**Inches** 5.43 5.31 2.56

Weight 2.45 lb.

Warranty 1 year