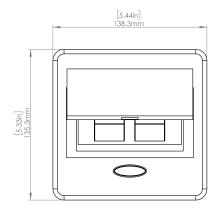

### **Product Information**

| Product    | PUOOBR                 |      |      |
|------------|------------------------|------|------|
| Color      | Brass w/ Black Modules |      |      |
| Dimensions | L                      | W    | D    |
| Inches     | 5.43                   | 5.31 | 2.56 |
| Weight     | 2.45 lb.               |      |      |
|            |                        |      |      |