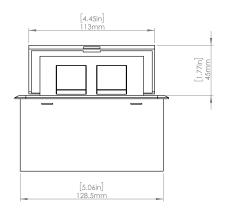

### **Product Information**

| Product    | PUOOBR                 |      |      |
|------------|------------------------|------|------|
| Color      | Brass w/ Black Modules |      |      |
| Dimensions | L                      | W    | D    |
| Inches     | 5.43                   | 5.31 | 2.56 |
| Weight     | 2.45 lb.               |      |      |
|            |                        |      |      |