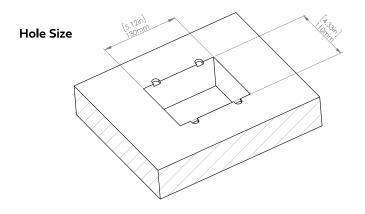

## How to install

Requires a cut out in the work surface in order to sit flush.

- Step 1: Mark the area according to the hole cut out size L 5.12in W 4.33in. Make sure the surface is clean and dry.
- Step 2: Cut out carefully where marked.
- Step 3: Insert the Pop-Up Power Center into the hole including the powercord, until it fits snugly, secure with 4 screws provided.