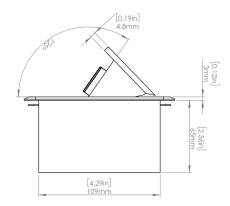

## How to install

Requires a cut out in the work surface in order to sit flush.

- Step 1: Mark the area according to the hole cut out size L 5.12in W 4.33in. Make sure the surface is clean and dry.
- Step 2: Cut out carefully where marked.
- Step 3: Insert the Pop-Up Power Center into the hole including the powercord, until it fits snugly, secure with 4 screws provided.