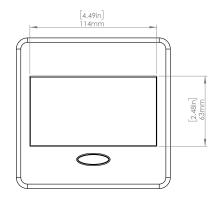

### **Product Information**

| Product    | PUOOBR                 |      |      |
|------------|------------------------|------|------|
| Color      | Brass w/ Black Modules |      |      |
| Dimensions | L                      | W    | D    |
| Inches     | 5.43                   | 5.31 | 2.56 |
| Weight     | 2.45 lb.               |      |      |
|            |                        |      |      |