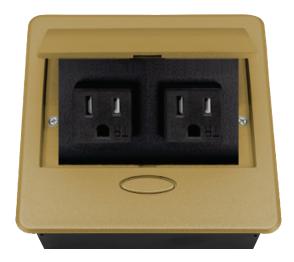

# PUOOBR POP-UP POWER CENTER

BCP Pop Up Power Centers complement any furniture. Their compact shape is designed to be mounted into all types of applications. When closed they sit flush, creating an attractive and minimal appearance. Simply press the button for quick access to power and data.

# **Standard Features**

- 2 Tamper Resistant AC Outlets
- 6 ft. power cord
- 15 A
- Power Cable: 14AWG Wire Rightangled round plug
- UL/CUL Listed for mounting in furniture

### **Product Information**

| Product    | PUOOBR                 |      |      |
|------------|------------------------|------|------|
| Color      | Brass w/ Black Modules |      |      |
| Dimensions | L                      | W    | D    |
| Inches     | 5.43                   | 5.31 | 2.56 |
| Weight     | 2.45 lb.               |      |      |
|            |                        |      |      |