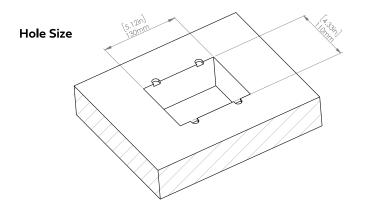

### How to install

Requires a cut out in the work surface in order to sit flush.

- Step 1: Mark the area according to the hole cut out size L 5.12in W 4.33in. Make sure the surface is clean and dry.
- Step 2: Cut out carefully where marked.
- Step 3: Insert the Pop-Up Power Center into the hole including the powercord, until it fits snugly, secure with 4 screws provided.