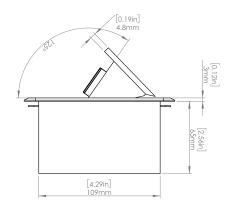

### **Product Information**

**Product** PUOOBZ

**Color** Bronze w/ Black Modules

**Dimensions** L W D

**Inches** 5.43 5.31 2.56

Weight 2.45 lb.

Warranty 1 year

### How to install

Requires a cut out in the work surface in order to sit flush.

- Step 1: Mark the area according to the hole cut out size L 5.12in W 4.33in. Make sure the surface is clean and dry.
- Step 2: Cut out carefully where marked.
- Step 3: Insert the Pop-Up Power Center into the hole including the powercord, until it fits snugly, secure with 4 screws provided.