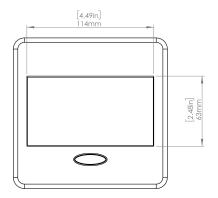

### **Product Information**

**Product** PUOOBZ

**Color** Bronze w/ Black Modules

**Dimensions** L W D

**Inches** 5.43 5.31 2.56

Weight 2.45 lb.

Warranty 1 year