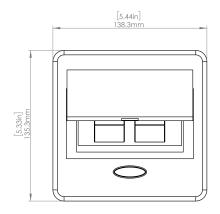

### **Product Information**

**Product** PUOOBZ

**Color** Bronze w/ Black Modules

**Dimensions** L W D

**Inches** 5.43 5.31 2.56

Weight 2.45 lb.

Warranty 1 year