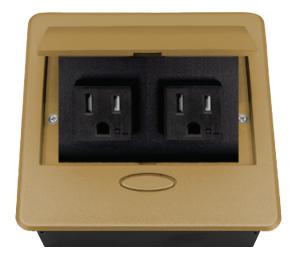

# PUOOBZ POP-UP POWER CENTER

BCP Pop Up Power Centers complement any furniture. Their compact shape is designed to be mounted into all types of applications. When closed they sit flush, creating an attractive and minimal appearance. Simply press the button for quick access to power and data.

### Standard Features

- 2 Tamper Resistant AC Outlets
- 6 ft. power cord
- 15 A
- Power Cable: 14AWG Wire Rightangled round plug
- UL/CUL Listed for mounting in furniture

### **Product Information**

**Product** PUOOBZ

**Color** Bronze w/ Black Modules

**Dimensions** L W D

**Inches** 5.43 5.31 2.56

Weight 2.45 lb.

Warranty 1 year