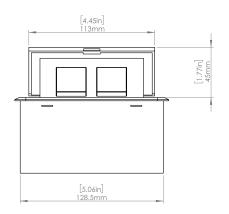

### **Product Information**

**Product** PUOOBZ

**Color** Bronze w/ Black Modules

**Dimensions** L W D

**Inches** 5.43 5.31 2.56

Weight 2.45 lb.

Warranty 1 year