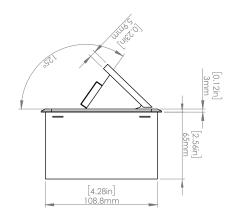

#### **Product Information**

Product PUOOO6BK

Color Black

**Dimensions** L W D

Inches 10.47 4.65 2.56

Weight 3.5 lbs.

Warranty 1 year

#### How to install

Requires a cut out in the work surface in order to sit flush.

- **Step 1:** Mark the area according to the hole cut out size L 8.86in W 4.33in. Make sure the surface is clean and dry.
- Step 2: Cut out carefully where marked.
- Step 3: Insert the Pop-Up Power Center into the hole including the powercord, until it fits snugly, secure with 4 screws provided.