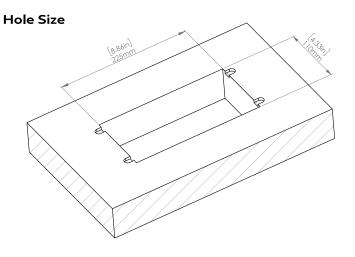

#### How to install

Requires a cut out in the work surface in order to sit flush.

- **Step 1:** Mark the area according to the hole cut out size L 8.86in W 4.33in. Make sure the surface is clean and dry.
- Step 2: Cut out carefully where marked.
- Step 3: Insert the Pop-Up Power Center into the hole including the powercord, until it fits snugly, secure with 4 screws provided.