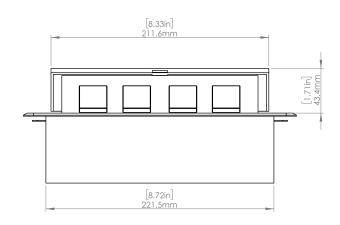

#### **Product Information**

Product PUOOO6BK

Color Black

**Dimensions** L W D

Inches 10.47 4.65 2.56

Weight 3.5 lbs.

Warranty 1 year