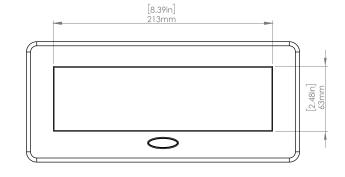

#### **Product Information**

Product PUOOO6BK

Color Black

**Dimensions** L W D

Inches 10.47 4.65 2.56

Weight 3.5 lbs.

Warranty 1 year