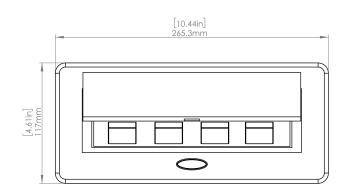

#### **Product Information**

Product PUOOO6BK

Color Black

**Dimensions** L W D

Inches 10.47 4.65 2.56

Weight 3.5 lbs.

Warranty 1 year