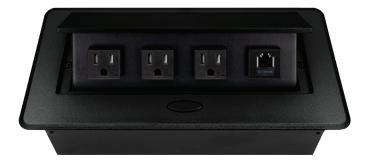

## POP-UP POWER CENTER

BCP Pop Up Power Centers complement any furniture. Their compact shape is designed to be mounted into all types of applications. When closed they sit flush, creating an attractive and minimal appearance. Simply press the button for quick access to power and data.

#### **Standard Features**

- 3 Tamper Resistant AC Outlets
- 1 Cat 6 Connector (w/pigtail)
- 6 ft. power cord
- 15 A
- Power Cable: 14AWG Wire Rightangled round plug
- UL/CUL Listed for mounting in furniture