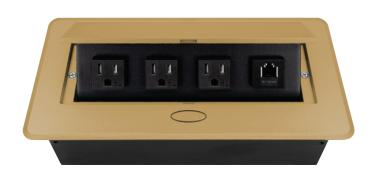

# BCP PUOOO6BZ POP-UP POWER CENTER

BCP Pop Up Power Centers complement any furniture. Their compact shape is designed to be mounted into all types of applications. When closed they sit flush, creating an attractive and minimal appearance. Simply press the button for quick access to power and data.

#### **Standard Features**

- 3 Tamper Resistant AC Outlets
- 1 Cat 6 Connector (w/ pigtail)
- 6 ft. power cord
- 15 A
- Power Cable: 14AWG Wire Rightangled round plug
- UL/CUL Listed for mounting in furniture

### **Product Information**

| Product    | PUOOO6BZ                |      |      |
|------------|-------------------------|------|------|
| Color      | Bronze w/ Black Modules |      |      |
| Dimensions | L                       | W    | D    |
| Inches     | 10.47                   | 4.65 | 2.56 |
| Weight     | 3.5 lbs.                |      |      |
| Warranty   | 1 year                  |      |      |