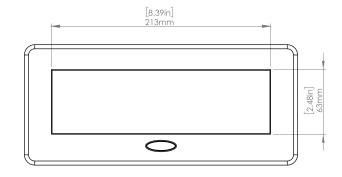

### **Product Information**

| Product    | PUOOO6BZ                |      |      |
|------------|-------------------------|------|------|
| Color      | Bronze w/ Black Modules |      |      |
| Dimensions | L                       | W    | D    |
| Inches     | 10.47                   | 4.65 | 2.56 |
| Weight     | 3.5 lbs.                |      |      |
| Warranty   | 1 year                  |      |      |