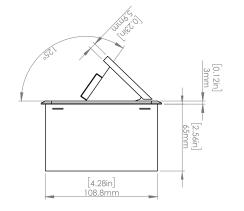

### How to install

Requires a cut out in the work surface in order to sit flush.

- Step 1: Mark the area according to the hole cut out size L 8.86in W 4.33in. Make sure the surface is clean and dry.
- Step 2: Cut out carefully where marked.
- Step 3: Insert the Pop-Up Power Center into the hole including the powercord, until it fits snugly, secure with 4 screws provided.