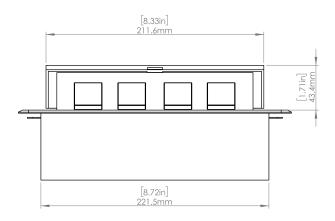

### **Product Information**

| Product    | PUOOO6BZ                |      |      |
|------------|-------------------------|------|------|
| Color      | Bronze w/ Black Modules |      |      |
| Dimensions | L                       | W    | D    |
| Inches     | 10.47                   | 4.65 | 2.56 |
| Weight     | 3.5 lbs.                |      |      |
| Warranty   | 1 year                  |      |      |