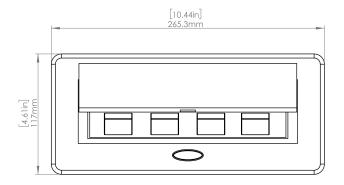

### **Product Information**

| Product    | PUOOO6BZ                |      |      |
|------------|-------------------------|------|------|
| Color      | Bronze w/ Black Modules |      |      |
| Dimensions | L                       | W    | D    |
| Inches     | 10.47                   | 4.65 | 2.56 |
| Weight     | 3.5 lbs.                |      |      |
| Warranty   | 1 year                  |      |      |