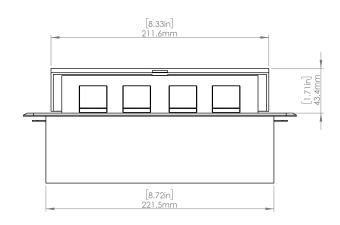

#### **Product Information**

Product PUOOO6SN

**Color** Satin Nickel w/ Black Modules

**Dimensions** L W D

Inches 10.47 4.65 2.56

Weight 3.5 lbs.

Warranty 1 year