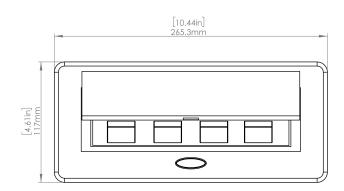

#### **Product Information**

Product PUOOO6SN

**Color** Satin Nickel w/ Black Modules

**Dimensions** L W D

Inches 10.47 4.65 2.56

Weight 3.5 lbs.

Warranty 1 year

#### How to install

Requires a cut out in the work surface in order to sit flush.

- **Step 1:** Mark the area according to the hole cut out size L 8.86in W 4.33in. Make sure the surface is clean and dry.
- Step 2: Cut out carefully where marked.
- **Step 3**: Insert the Pop-Up Power Center into the hole including the powercord, until it fits snugly, secure with 4 screws provided.