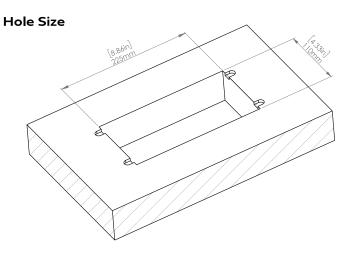

#### How to install

Requires a cut out in the work surface in order to sit flush.

- **Step 1:** Mark the area according to the hole cut out size L 8.86in W 4.33in. Make sure the surface is clean and dry.
- Step 2: Cut out carefully where marked.
- **Step 3**: Insert the Pop-Up Power Center into the hole including the powercord, until it fits snugly, secure with 4 screws provided.