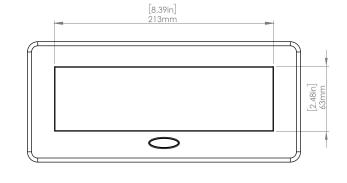

#### **Product Information**

Product PUOOO6SN

**Color** Satin Nickel w/ Black Modules

**Dimensions** L W D

Inches 10.47 4.65 2.56

Weight 3.5 lbs.

Warranty 1 year