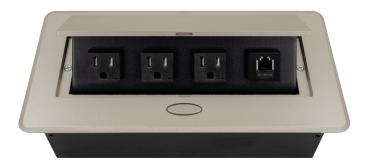

## POP-UP POWER CENTER

BCP Pop Up Power Centers complement any furniture. Their compact shape is designed to be mounted into all types of applications. When closed they sit flush, creating an attractive and minimal appearance. Simply press the button for quick access to power and data.

#### **Standard Features**

- 3 Tamper Resistant AC Outlets
- 1 Cat 6 Connector (w/pigtail)
- 6 ft. power cord
- 15 A
- Power Cable: 14AWG Wire Rightangled round plug
- UL/CUL Listed for mounting in furniture