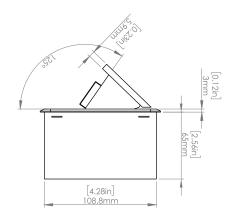

#### **Product Information**

Product PUOOO6SN

**Color** Satin Nickel w/ Black Modules

**Dimensions** L W D

Inches 10.47 4.65 2.56

Weight 3.5 lbs.

Warranty 1 year

#### How to install

Requires a cut out in the work surface in order to sit flush.

- **Step 1:** Mark the area according to the hole cut out size L 8.86in W 4.33in. Make sure the surface is clean and dry.
- Step 2: Cut out carefully where marked.
- **Step 3**: Insert the Pop-Up Power Center into the hole including the powercord, until it fits snugly, secure with 4 screws provided.