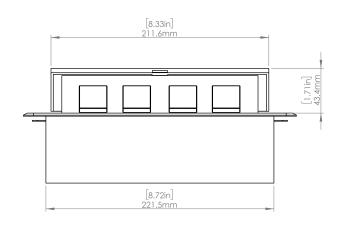

#### **Product Information**

Product PUOOO6SV

**Color** Silver w/ Black Modules

**Dimensions** L W D

**Inches** 10.47 4.65 2.56

Weight 3.5 lbs.

Warranty 1 year