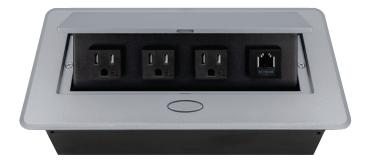

# POP-UP POWER CENTER

BCP Pop Up Power Centers complement any furniture. Their compact shape is designed to be mounted into all types of applications. When closed they sit flush, creating an attractive and minimal appearance. Simply press the button for quick access to power and data.

### **Standard Features**

- 3 Tamper Resistant AC Outlets
- 1 Cat 6 Connector (w/pigtail)
- 6 ft. power cord
- 15 A
- Power Cable: 14AWG Wire Rightangled round plug
- UL/CUL Listed for mounting in furniture