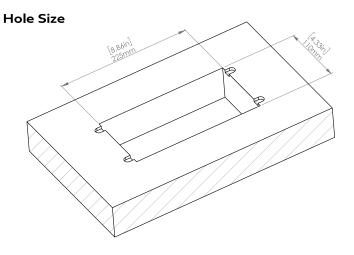

### How to install

Requires a cut out in the work surface in order to sit flush.

- Step 1: Mark the area according to the hole cut out size L 8.86in W 4.33in. Make sure the surface is clean and dry.
- Step 2: Cut out carefully where marked.
- **Step 3**: Insert the Pop-Up Power Center into the hole including the powercord, until it fits snugly, secure with 4 screws provided.