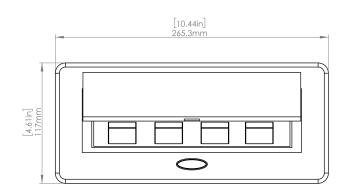

#### **Product Information**

Product PUOOO6SV

**Color** Silver w/ Black Modules

**Dimensions** L W D

**Inches** 10.47 4.65 2.56

Weight 3.5 lbs.

Warranty 1 year