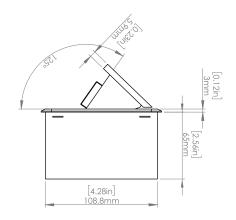

#### **Product Information**

Product PUOOO6SV

**Color** Silver w/ Black Modules

**Dimensions** L W D

**Inches** 10.47 4.65 2.56

Weight 3.5 lbs.

Warranty 1 year

### How to install

Requires a cut out in the work surface in order to sit flush.

- Step 1: Mark the area according to the hole cut out size L 8.86in W 4.33in. Make sure the surface is clean and dry.
- Step 2: Cut out carefully where marked.
- **Step 3**: Insert the Pop-Up Power Center into the hole including the powercord, until it fits snugly, secure with 4 screws provided.