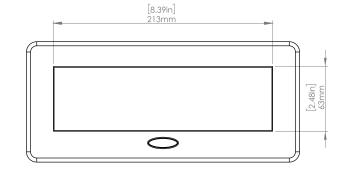

#### **Product Information**

Product PUOOO6SV

**Color** Silver w/ Black Modules

**Dimensions** L W D

**Inches** 10.47 4.65 2.56

Weight 3.5 lbs.

Warranty 1 year