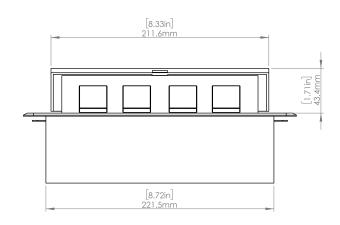

#### **Product Information**

Product PUOOO6WBR

**Color** Brass w/ White Modules

**Dimensions** L W D

**Inches** 10.47 4.65 2.56

Weight 3.5 lbs.

Warranty 1 year