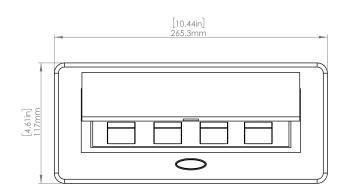

#### **Product Information**

Product PUOOO6WBR

**Color** Brass w/ White Modules

**Dimensions** L W D

**Inches** 10.47 4.65 2.56

Weight 3.5 lbs.

Warranty 1 year