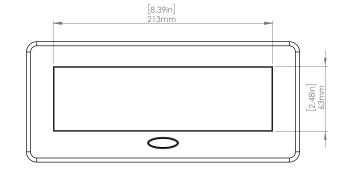

#### **Product Information**

Product PUOOO6WBR

**Color** Brass w/ White Modules

**Dimensions** L W D

**Inches** 10.47 4.65 2.56

Weight 3.5 lbs.

Warranty 1 year