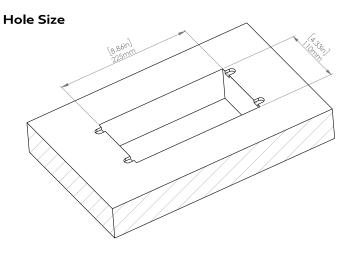

#### How to install

Requires a cut out in the work surface in order to sit flush.

- **Step 1:** Mark the area according to the hole cut out size L 8.86in W 4.33in. Make sure the surface is clean and dry.
- **Step 2:** Cut out carefully where marked.
- Step 3: Insert the Pop-Up Power Center into the hole including the powercord, until it fits snugly, secure with 4 screws provided.