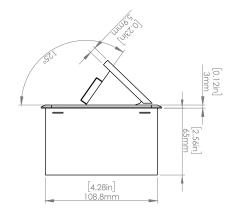

## POP-UP POWER CENTER

BCP Pop Up Power Centers complement any furniture. Their compact shape is designed to be mounted into all types of applications. When closed they sit flush, creating an attractive and minimal appearance. Simply press the button for quick access to power and data.

#### How to install

Requires a cut out in the work surface in order to sit flush.

- **Step 1:** Mark the area according to the hole cut out size L 8.86in W 4.33in. Make sure the surface is clean and dry.
- **Step 2:** Cut out carefully where marked.
- Step 3: Insert the Pop-Up Power Center into the hole including the powercord, until it fits snugly, secure with 4 screws provided.