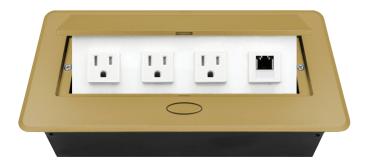

## POP-UP POWER CENTER

BCP Pop Up Power Centers complement any furniture. Their compact shape is designed to be mounted into all types of applications. When closed they sit flush, creating an attractive and minimal appearance. Simply press the button for quick access to power and data.

They're designed specifically for areas that are prone to spills from liquids, including communal tables, lounges and other public spaces. Easily mounts into all types of furniture for convenient power and charging access on demand.

#### **Standard Features**

- 3 Tamper Resistant AC Outlets
- 1 Cat 6 Connector (w/pigtail)
- 6 ft. power cord
- 15 A
- Power Cable: 14AWG Wire Rightangled round plug
- UL/CUL Listed for mounting in furniture