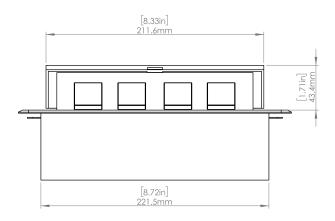

### **Product Information**

| Product    | PUOOO6WBZ               |      |      |
|------------|-------------------------|------|------|
| Color      | Bronze w/ White Modules |      |      |
| Dimensions | L                       | W    | D    |
| Inches     | 10.47                   | 4.65 | 2.56 |
| Weight     | 3.5 lbs.                |      |      |
| Warranty   | 1 year                  |      |      |