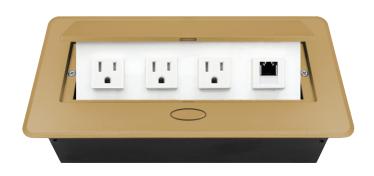

## BCP PUOOO6WBZ POP-UP POWER CENTER

BCP Pop Up Power Centers complement any furniture. Their compact shape is designed to be mounted into all types of applications. When closed they sit flush, creating an attractive and minimal appearance. Simply press the button for quick access to power and data.

#### **Standard Features**

- 3 Tamper Resistant AC Outlets
- 1 Cat 6 Connector (w/ pigtail)
- 6 ft. power cord
- 15 A
- Power Cable: 14AWG Wire Rightangled round plug
- UL/CUL Listed for mounting in furniture

### **Product Information**

| Product    | PUOOO6WBZ               |      |      |
|------------|-------------------------|------|------|
| Color      | Bronze w/ White Modules |      |      |
| Dimensions | L                       | W    | D    |
| Inches     | 10.47                   | 4.65 | 2.56 |
| Weight     | 3.5 lbs.                |      |      |
| Warranty   | 1 year                  |      |      |