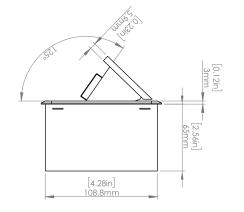

### **Product Information**

| Product    | PUOOO6WBZ               |      |      |
|------------|-------------------------|------|------|
| Color      | Bronze w/ White Modules |      |      |
| Dimensions | L                       | W    | D    |
| Inches     | 10.47                   | 4.65 | 2.56 |
| Weight     | 3.5 lbs.                |      |      |
| Warranty   | 1 year                  |      |      |

#### How to install

Requires a cut out in the work surface in order to sit flush.

- Step 1: Mark the area according to the hole cut out size L 8.86in W 4.33in. Make sure the surface is clean and dry.
- Step 2: Cut out carefully where marked.
- Step 3: Insert the Pop-Up Power Center into the hole including the powercord, until it fits snugly, secure with 4 screws provided.