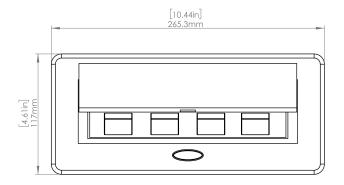

### **Product Information**

| Product    | PUOOO6WBZ               |      |      |
|------------|-------------------------|------|------|
| Color      | Bronze w/ White Modules |      |      |
| Dimensions | L                       | W    | D    |
| Inches     | 10.47                   | 4.65 | 2.56 |
| Weight     | 3.5 lbs.                |      |      |
| Warranty   | 1 year                  |      |      |