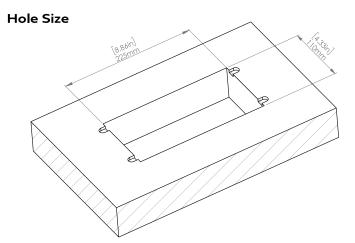

#### How to install

Requires a cut out in the work surface in order to sit flush.

- Step 1: Mark the area according to the hole cut out size L 8.86in W 4.33in. Make sure the surface is clean and dry.
- Step 2: Cut out carefully where marked.
- Step 3: Insert the Pop-Up Power Center into the hole including the powercord, until it fits snugly, secure with 4 screws provided.