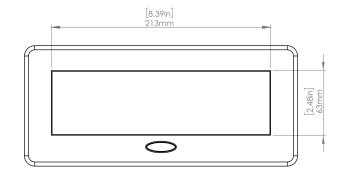

### **Product Information**

| Product    | PUOOO6WBZ               |      |      |
|------------|-------------------------|------|------|
| Color      | Bronze w/ White Modules |      |      |
| Dimensions | L                       | W    | D    |
| Inches     | 10.47                   | 4.65 | 2.56 |
| Weight     | 3.5 lbs.                |      |      |
| Warranty   | 1 year                  |      |      |

#### How to install

Requires a cut out in the work surface in order to sit flush.

- Step 1: Mark the area according to the hole cut out size L 8.86in W 4.33in. Make sure the surface is clean and dry.
- Step 2: Cut out carefully where marked.
- Step 3: Insert the Pop-Up Power Center into the hole including the powercord, until it fits snugly, secure with 4 screws provided.