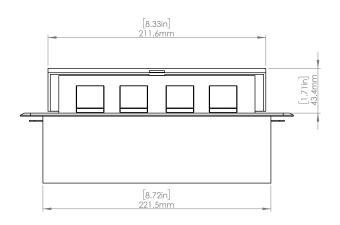

#### **Product Information**

Product PUOOO6WMG

**Color** Magnesium w/ White Modules

**Dimensions** L W D

Inches 10.47 4.65 2.56

Weight 3.5 lbs.

Warranty 1 year