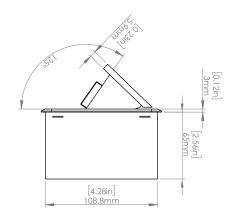

#### **Product Information**

Product PUOOO6WMG

**Color** Magnesium w/ White Modules

**Dimensions** L W D

Inches 10.47 4.65 2.56

Weight 3.5 lbs.

Warranty 1 year

#### How to install

Requires a cut out in the work surface in order to sit flush.

- **Step 1:** Mark the area according to the hole cut out size L 8.86in W 4.33in. Make sure the surface is clean and dry.
- Step 2: Cut out carefully where marked.
- Step 3: Insert the Pop-Up Power Center into the hole including the powercord, until it fits snugly, secure with 4 screws provided.