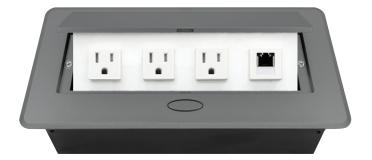

### POP-UP POWER CENTER

BCP Pop Up Power Centers complement any furniture. Their compact shape is designed to be mounted into all types of applications. When closed they sit flush, creating an attractive and minimal appearance. Simply press the button for quick access to power and data.

#### **Standard Features**

- 3 Tamper Resistant AC Outlets
- 1 Cat 6 Connector (w/pigtail)
- 6 ft. power cord
- 15 A
- Power Cable: 14AWG Wire Rightangled round plug
- UL/CUL Listed for mounting in furniture