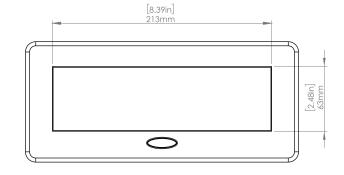

#### **Product Information**

Product PUOOO6WMG

**Color** Magnesium w/ White Modules

**Dimensions** L W D

Inches 10.47 4.65 2.56

Weight 3.5 lbs.

Warranty 1 year