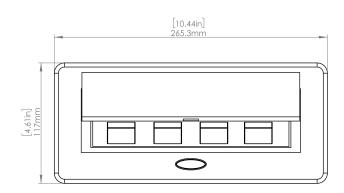

#### **Product Information**

Product PUOOO6WMG

**Color** Magnesium w/ White Modules

**Dimensions** L W D

Inches 10.47 4.65 2.56

Weight 3.5 lbs.

Warranty 1 year