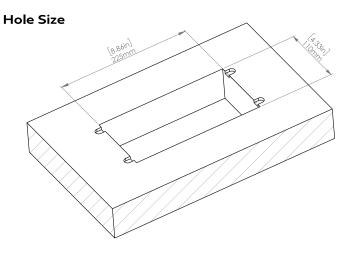

#### How to install

Requires a cut out in the work surface in order to sit flush.

- **Step 1:** Mark the area according to the hole cut out size L 8.86in W 4.33in. Make sure the surface is clean and dry.
- Step 2: Cut out carefully where marked.
- Step 3: Insert the Pop-Up Power Center into the hole including the powercord, until it fits snugly, secure with 4 screws provided.