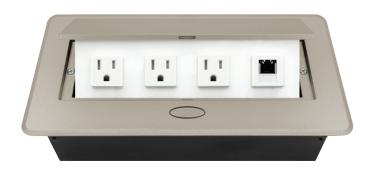

# BCP PUOOO6WSN POP-UP POWER CENTER

BCP Pop Up Power Centers complement any furniture. Their compact shape is designed to be mounted into all types of applications. When closed they sit flush, creating an attractive and minimal appearance. Simply press the button for quick access to power and data.

#### **Standard Features**

- 3 Tamper Resistant AC Outlets
- 1 Cat 6 Connector (w/ pigtail)
- 6 ft. power cord
- 15 A
- Power Cable: 14AWG Wire Rightangled round plug
- UL/CUL Certified #E523527

### **Product Information**

| Product    | PUOOO6WSN                     |      |      |
|------------|-------------------------------|------|------|
| Color      | Satin Nickel w/ White Modules |      |      |
| Dimensions | L                             | W    | D    |
| Inches     | 10.47                         | 4.65 | 2.56 |
| Weight     | 3.5 lbs.                      |      |      |
| Warranty   | l year                        |      |      |