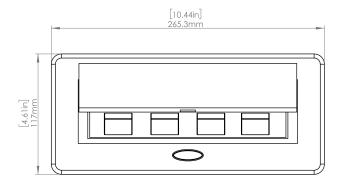

### **Product Information**

| Product    | PUOOO6WSN                     |      |      |
|------------|-------------------------------|------|------|
| Color      | Satin Nickel w/ White Modules |      |      |
| Dimensions | L                             | W    | D    |
| Inches     | 10.47                         | 4.65 | 2.56 |
| Weight     | 3.5 lbs.                      |      |      |
| Warranty   | l year                        |      |      |