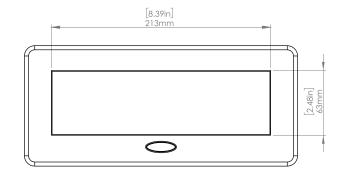

### **Product Information**

| Product    | PUOOO6WSN                     |      |      |
|------------|-------------------------------|------|------|
| Color      | Satin Nickel w/ White Modules |      |      |
| Dimensions | L                             | W    | D    |
| Inches     | 10.47                         | 4.65 | 2.56 |
| Weight     | 3.5 lbs.                      |      |      |
| Warranty   | l year                        |      |      |