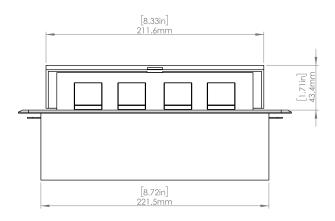

### **Product Information**

| Product    | PUOOO6WSN                     |      |      |
|------------|-------------------------------|------|------|
| Color      | Satin Nickel w/ White Modules |      |      |
| Dimensions | L                             | W    | D    |
| Inches     | 10.47                         | 4.65 | 2.56 |
| Weight     | 3.5 lbs.                      |      |      |
| Warranty   | l year                        |      |      |