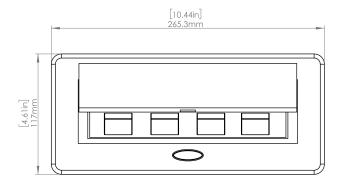

### **Product Information**

| Product    | PUOOO6WSV               |      |      |
|------------|-------------------------|------|------|
| Color      | Silver w/ White Modules |      |      |
| Dimensions | L                       | W    | D    |
| Inches     | 10.47                   | 4.65 | 2.56 |
| Weight     | 3.5 lbs.                |      |      |
| Warranty   | l year                  |      |      |

### How to install

Requires a cut out in the work surface in order to sit flush.

- Step 1: Mark the area according to the hole cut out size L 8.86in W 4.33in. Make sure the surface is clean and dry.
- Step 2: Cut out carefully where marked.
- Step 3: Insert the Pop-Up Power Center into the hole including the powercord, until it fits snugly, secure with 4 screws provided.