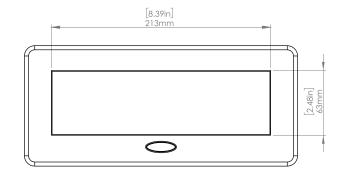

### **Product Information**

| Product    | PUOOO6WSV               |      |      |
|------------|-------------------------|------|------|
| Color      | Silver w/ White Modules |      |      |
| Dimensions | L                       | W    | D    |
| Inches     | 10.47                   | 4.65 | 2.56 |
| Weight     | 3.5 lbs.                |      |      |
| Warranty   | l year                  |      |      |

### How to install

Requires a cut out in the work surface in order to sit flush.

- Step 1: Mark the area according to the hole cut out size L 8.86in W 4.33in. Make sure the surface is clean and dry.
- Step 2: Cut out carefully where marked.
- Step 3: Insert the Pop-Up Power Center into the hole including the powercord, until it fits snugly, secure with 4 screws provided.