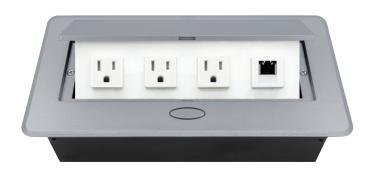

# BCP PUOOO6WSV POP-UP POWER CENTER

BCP Pop Up Power Centers complement any furniture. Their compact shape is designed to be mounted into all types of applications. When closed they sit flush, creating an attractive and minimal appearance. Simply press the button for quick access to power and data.

#### **Standard Features**

- 3 Tamper Resistant AC Outlets
- 1 Cat 6 Connector (w/ pigtail)
- 6 ft. power cord
- 15 A
- Power Cable: 14AWG Wire Rightangled round plug
- UL/CUL Listed for mounting in furniture

### **Product Information**

| Product    | PUOOO6WSV               |      |      |
|------------|-------------------------|------|------|
| Color      | Silver w/ White Modules |      |      |
| Dimensions | L                       | W    | D    |
| Inches     | 10.47                   | 4.65 | 2.56 |
| Weight     | 3.5 lbs.                |      |      |
| Warranty   | l year                  |      |      |