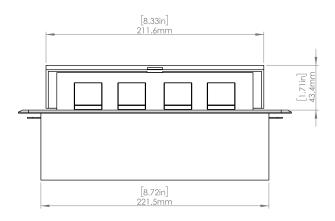

### **Product Information**

| Product    | PUOOO6WSV               |      |      |
|------------|-------------------------|------|------|
| Color      | Silver w/ White Modules |      |      |
| Dimensions | L                       | W    | D    |
| Inches     | 10.47                   | 4.65 | 2.56 |
| Weight     | 3.5 lbs.                |      |      |
| Warranty   | l year                  |      |      |