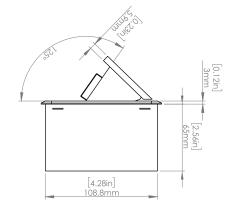

### **Product Information**

| Product    | PUOOO6WSV               |      |      |
|------------|-------------------------|------|------|
| Color      | Silver w/ White Modules |      |      |
| Dimensions | L                       | W    | D    |
| Inches     | 10.47                   | 4.65 | 2.56 |
| Weight     | 3.5 lbs.                |      |      |
| Warranty   | l year                  |      |      |

### How to install

Requires a cut out in the work surface in order to sit flush.

- Step 1: Mark the area according to the hole cut out size L 8.86in W 4.33in. Make sure the surface is clean and dry.
- Step 2: Cut out carefully where marked.
- Step 3: Insert the Pop-Up Power Center into the hole including the powercord, until it fits snugly, secure with 4 screws provided.