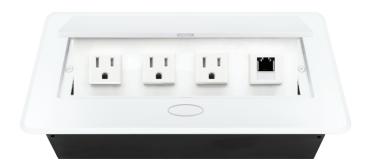

## POP-UP POWER CENTER

BCP Pop Up Power Centers complement any furniture. Their compact shape is designed to be mounted into all types of applications. When closed they sit flush, creating an attractive and minimal appearance. Simply press the button for quick access to power and data.

They're designed specifically for areas that are prone to spills from liquids, including communal tables, lounges and other public spaces. Easily mounts into all types of furniture for convenient power and charging access on demand.

#### **Standard Features**

- 3 Tamper Resistant AC Outlets
- 1 Cat 6 Connector (w/pigtail)
- 6 ft. power cord
- 15 A
- Power Cable: 14AWG Wire Rightangled round plug
- UL/CUL Listed for mounting in furniture