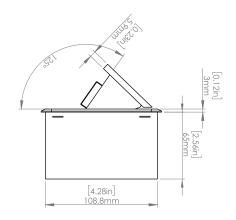

#### **Product Information**

Product PUOOO6WWH

Color White

**Dimensions** L W D

Inches 10.47 4.65 2.56

Weight 3.5 lbs.

Warranty 1 year

#### How to install

Requires a cut out in the work surface in order to sit flush.

- **Step 1:** Mark the area according to the hole cut out size L 8.86in W 4.33in. Make sure the surface is clean and dry.
- Step 2: Cut out carefully where marked.
- **Step 3**: Insert the Pop-Up Power Center into the hole including the powercord, until it fits snugly, secure with 4 screws provided.