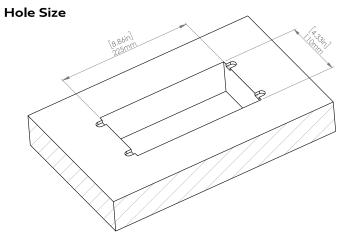

#### How to install

Requires a cut out in the work surface in order to sit flush.

- **Step 1:** Mark the area according to the hole cut out size L 8.86in W 4.33in. Make sure the surface is clean and dry.
- Step 2: Cut out carefully where marked.
- **Step 3**: Insert the Pop-Up Power Center into the hole including the powercord, until it fits snugly, secure with 4 screws provided.