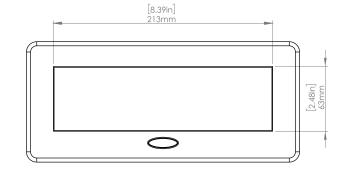

#### **Product Information**

Product PUOOO6WWH

Color White

**Dimensions** L W D

Inches 10.47 4.65 2.56

Weight 3.5 lbs.

Warranty 1 year