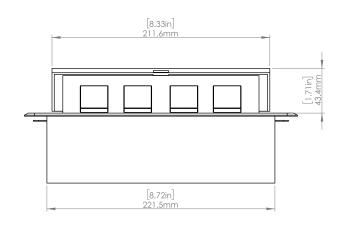

#### **Product Information**

Product PUOOO6WWH

Color White

**Dimensions** L W D

Inches 10.47 4.65 2.56

Weight 3.5 lbs.

Warranty 1 year