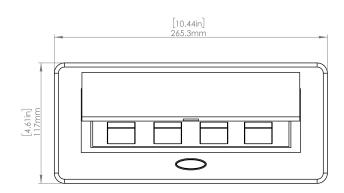

#### How to install

Requires a cut out in the work surface in order to sit flush.

- **Step 1:** Mark the area according to the hole cut out size L 8.86in W 4.33in. Make sure the surface is clean and dry.
- Step 2: Cut out carefully where marked.
- **Step 3**: Insert the Pop-Up Power Center into the hole including the powercord, until it fits snugly, secure with 4 screws provided.