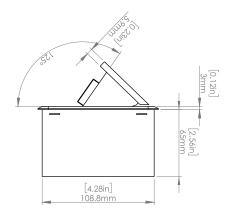

## **Product Information**

| Product    | PUOOOBK |      |      |
|------------|---------|------|------|
| Color      | Black   |      |      |
| Dimensions | L       | W    | D    |
| Inches     | 10.47   | 4.65 | 2.56 |
| Weight     | 3.5 lb. |      |      |
| Warranty   | 1 year  |      |      |