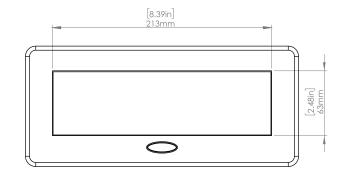

## **Product Information**

| Product    | PUOOOBK |      |      |
|------------|---------|------|------|
| Color      | Black   |      |      |
| Dimensions | L       | W    | D    |
| Inches     | 10.47   | 4.65 | 2.56 |
| Weight     | 3.5 lb. |      |      |
| Warranty   | 1 year  |      |      |