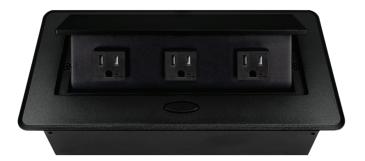

# PUOOOBK POP-UP POWER CENTER

BCP Pop Up Power Centers complement any furniture. Their compact shape is designed to be mounted into all types of applications. When closed they sit flush, creating an attractive and minimal appearance. Simply press the button for quick access to power and data.

## Standard Features

- 3 Tamper Resistant AC Outlets
- 6 ft. power cord
- 15 A
- Power Cable: 14AWG Wire Rightangled round plug
- UL/CUL Listed for mounting in furniture