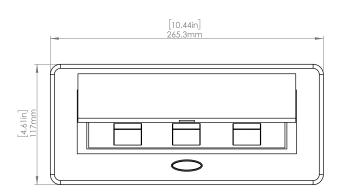

### How to install

Requires a cut out in the work surface in order to sit flush.

- Step 1: Mark the area according to the hole cut out size L 8.86in W 4.33in. Make sure the surface is clean and dry.
- Step 2: Cut out carefully where marked.
- **Step 3**: Insert the Pop-Up Power Center into the hole including the powercord, until it fits snugly, secure with 4 screws provided.