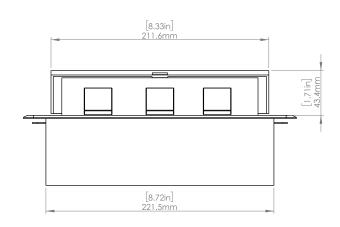

## **Product Information**

| Product    | PUOOOBK |      |      |
|------------|---------|------|------|
| Color      | Black   |      |      |
| Dimensions | L       | W    | D    |
| Inches     | 10.47   | 4.65 | 2.56 |
| Weight     | 3.5 lb. |      |      |
| Warranty   | 1 year  |      |      |