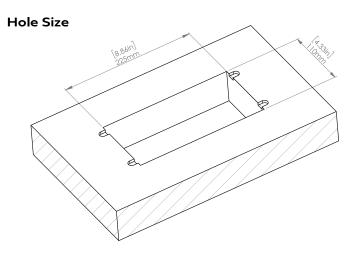

### How to install

Requires a cut out in the work surface in order to sit flush.

- Step 1: Mark the area according to the hole cut out size L 8.86in W 4.33in. Make sure the surface is clean and dry.
- Step 2: Cut out carefully where marked.
- **Step 3**: Insert the Pop-Up Power Center into the hole including the powercord, until it fits snugly, secure with 4 screws provided.