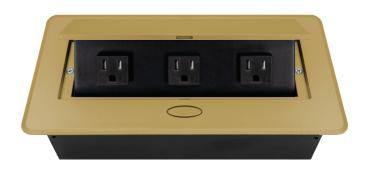

## BCP PUOOOBR POP-UP POWER CENTER

BCP Pop Up Power Centers complement any furniture. Their compact shape is designed to be mounted into all types of applications. When closed they sit flush, creating an attractive and minimal appearance. Simply press the button for quick access to power and data.

#### **Standard Features**

- 3 Tamper Resistant AC Outlets
- 6 ft. power cord
- 15 A
- Power Cable: 14AWG Wire Rightangled round plug
- UL/CUL Listed for mounting in furniture

### **Product Information**

| Product    | PUOOOBR                |      |      |
|------------|------------------------|------|------|
| Color      | Brass w/ Black Modules |      |      |
| Dimensions | L                      | W    | D    |
| Inches     | 10.47                  | 4.65 | 2.56 |
| Weight     | 3.5 lb.                |      |      |
| Warranty   | 1 year                 |      |      |