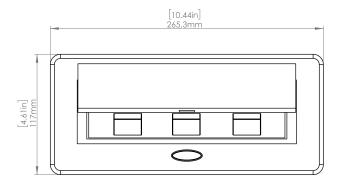

### **Product Information**

| Product    | PUOOOBR                |      |      |
|------------|------------------------|------|------|
| Color      | Brass w/ Black Modules |      |      |
| Dimensions | L                      | W    | D    |
| Inches     | 10.47                  | 4.65 | 2.56 |
| Weight     | 3.5 lb.                |      |      |
| Warranty   | 1 year                 |      |      |

### How to install

Requires a cut out in the work surface in order to sit flush.

- Step 1: Mark the area according to the hole cut out size L 8.86in W 4.33in. Make sure the surface is clean and dry.
- Step 2: Cut out carefully where marked.
- Step 3: Insert the Pop-Up Power Center into the hole including the powercord, until it fits snugly, secure with 4 screws provided.