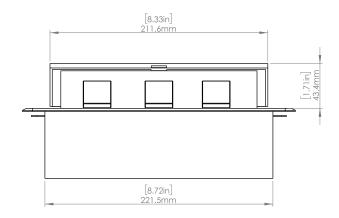

### **Product Information**

| Product    | PUOOOBR                |      |      |
|------------|------------------------|------|------|
| Color      | Brass w/ Black Modules |      |      |
| Dimensions | L                      | W    | D    |
| Inches     | 10.47                  | 4.65 | 2.56 |
| Weight     | 3.5 lb.                |      |      |
| Warranty   | 1 year                 |      |      |