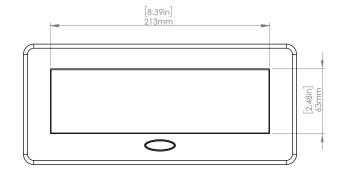

### **Product Information**

| Product    | PUOOOBR                |      |      |
|------------|------------------------|------|------|
| Color      | Brass w/ Black Modules |      |      |
| Dimensions | L                      | W    | D    |
| Inches     | 10.47                  | 4.65 | 2.56 |
| Weight     | 3.5 lb.                |      |      |
| Warranty   | 1 year                 |      |      |

### How to install

Requires a cut out in the work surface in order to sit flush.

- Step 1: Mark the area according to the hole cut out size L 8.86in W 4.33in. Make sure the surface is clean and dry.
- Step 2: Cut out carefully where marked.
- Step 3: Insert the Pop-Up Power Center into the hole including the powercord, until it fits snugly, secure with 4 screws provided.