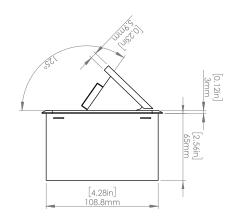

### **Product Information**

| Product    | PUOOOBR                |      |      |
|------------|------------------------|------|------|
| Color      | Brass w/ Black Modules |      |      |
| Dimensions | L                      | W    | D    |
| Inches     | 10.47                  | 4.65 | 2.56 |
| Weight     | 3.5 lb.                |      |      |
| Warranty   | 1 year                 |      |      |

### How to install

Requires a cut out in the work surface in order to sit flush.

- Step 1: Mark the area according to the hole cut out size L 8.86in W 4.33in. Make sure the surface is clean and dry.
- Step 2: Cut out carefully where marked.
- Step 3: Insert the Pop-Up Power Center into the hole including the powercord, until it fits snugly, secure with 4 screws provided.