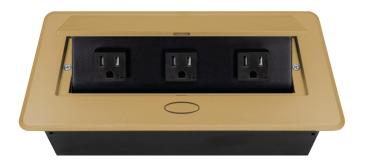

# PUOOOBZ POP-UP POWER CENTER

BCP Pop Up Power Centers complement any furniture. Their compact shape is designed to be mounted into all types of applications. When closed they sit flush, creating an attractive and minimal appearance. Simply press the button for quick access to power and data.

### Standard Features

- 3 Tamper Resistant AC Outlets
- 6 ft. power cord
- 15 A

Product

- Power Cable: 14AWG Wire Rightangled round plug
- UL/CUL Listed for mounting in furniture

### **Product Information**

Color Bronze w/ Black Modules

Dimensions L W D

**PUOOOBZ** 

Inches 10.47 4.65 2.56

Weight 3.5 lb.

Warranty 1 year