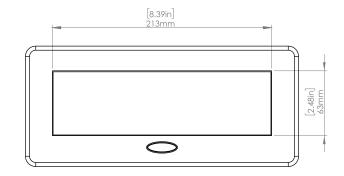

### **Product Information**

Color Bronze w/ Black Modules

Dimensions L W D

**PUOOOBZ** 

Inches 10.47 4.65 2.56

Weight 3.5 lb.

Warranty 1 year

### How to install

Requires a cut out in the work surface in order to sit flush.

- Step 1: Mark the area according to the hole cut out size L 8.86in W 4.33in. Make sure the surface is clean and dry.
- Step 2: Cut out carefully where marked.
- Step 3: Insert the Pop-Up Power Center into the hole including the powercord, until it fits snugly, secure with 4 screws provided.