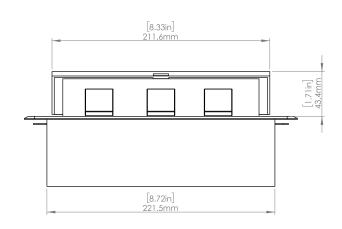

### **Product Information**

Color Bronze w/ Black Modules

Dimensions L W D

**PUOOOBZ** 

Inches 10.47 4.65 2.56

Weight 3.5 lb.

Warranty 1 year