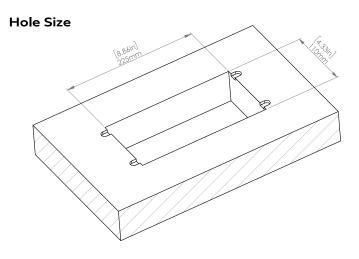

### How to install

Requires a cut out in the work surface in order to sit flush.

- Step 1: Mark the area according to the hole cut out size L 8.86in W 4.33in. Make sure the surface is clean and dry.
- Step 2: Cut out carefully where marked.
- Step 3: Insert the Pop-Up Power Center into the hole including the powercord, until it fits snugly, secure with 4 screws provided.