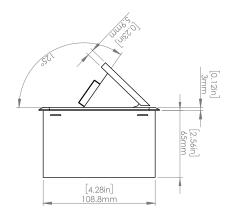

### **Product Information**

Color Bronze w/ Black Modules

Dimensions L W D

**PUOOOBZ** 

Inches 10.47 4.65 2.56

Weight 3.5 lb.

Warranty 1 year

### How to install

Requires a cut out in the work surface in order to sit flush.

- Step 1: Mark the area according to the hole cut out size L 8.86in W 4.33in. Make sure the surface is clean and dry.
- Step 2: Cut out carefully where marked.
- Step 3: Insert the Pop-Up Power Center into the hole including the powercord, until it fits snugly, secure with 4 screws provided.