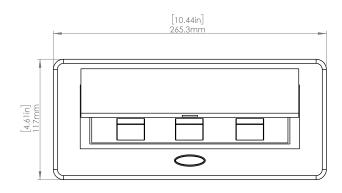

### Standard Features

- 3 Tamper Resistant AC Outlets
- 6 ft. power cord
- 15 A

Product

- Power Cable: 14AWG Wire Rightangled round plug
- UL/CUL Listed for mounting in furniture

### **Product Information**

Color Bronze w/ Black Modules

Dimensions L W D

**PUOOOBZ** 

Inches 10.47 4.65 2.56

Weight 3.5 lb.

Warranty 1 year