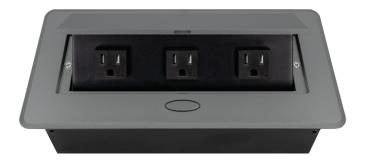

# PUOOOMG POP-UP POWER CENTER

BCP Pop Up Power Centers complement any furniture. Their compact shape is designed to be mounted into all types of applications. When closed they sit flush, creating an attractive and minimal appearance. Simply press the button for quick access to power and data.

## Standard Features

- 3 Tamper Resistant AC Outlets
- 6 ft. power cord
- 15 A
- Power Cable: 14AWG Wire Rightangled round plug
- UL/CUL Listed for mounting in furniture