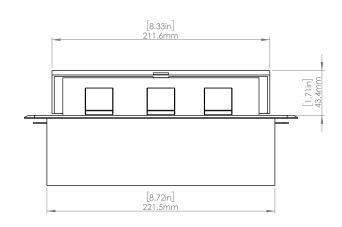

## **Product Information**

Product PUOOOMG

**Color** Magnesium w/ Black Modules

**Dimensions** L W D

Inches 10.47 4.65 2.56

Weight 3.5 lb.

Warranty 1 year

### How to install

Requires a cut out in the work surface in order to sit flush.

- Step 1: Mark the area according to the hole cut out size L 8.86in W 4.33in. Make sure the surface is clean and dry.
- Step 2: Cut out carefully where marked.
- Step 3: Insert the Pop-Up Power Center into the hole including the powercord, until it fits snugly, secure with 4 screws provided.