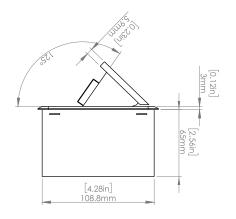

## **Product Information**

Product PUOOOMG

**Color** Magnesium w/ Black Modules

**Dimensions** L W D

Inches 10.47 4.65 2.56

Weight 3.5 lb.

Warranty 1 year

### How to install

Requires a cut out in the work surface in order to sit flush.

- Step 1: Mark the area according to the hole cut out size L 8.86in W 4.33in. Make sure the surface is clean and dry.
- Step 2: Cut out carefully where marked.
- Step 3: Insert the Pop-Up Power Center into the hole including the powercord, until it fits snugly, secure with 4 screws provided.