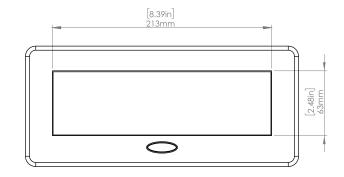

## **Product Information**

Product PUOOOMG

**Color** Magnesium w/ Black Modules

**Dimensions** L W D

Inches 10.47 4.65 2.56

Weight 3.5 lb.

Warranty 1 year