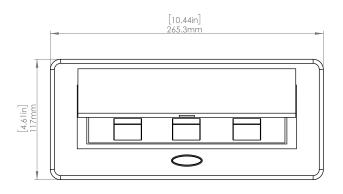

## **Product Information**

Product PUOOOMG

**Color** Magnesium w/ Black Modules

**Dimensions** L W D

Inches 10.47 4.65 2.56

Weight 3.5 lb.

Warranty 1 year

### How to install

Requires a cut out in the work surface in order to sit flush.

- Step 1: Mark the area according to the hole cut out size L 8.86in W 4.33in. Make sure the surface is clean and dry.
- Step 2: Cut out carefully where marked.
- Step 3: Insert the Pop-Up Power Center into the hole including the powercord, until it fits snugly, secure with 4 screws provided.