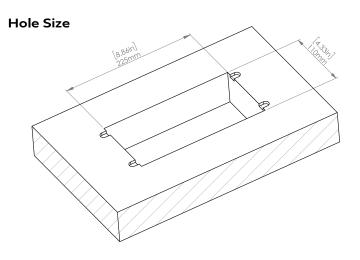

### How to install

Requires a cut out in the work surface in order to sit flush.

- Step 1: Mark the area according to the hole cut out size L 8.86in W 4.33in. Make sure the surface is clean and dry.
- Step 2: Cut out carefully where marked.
- Step 3: Insert the Pop-Up Power Center into the hole including the powercord, until it fits snugly, secure with 4 screws provided.