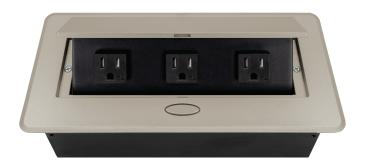

# POP-UP POWER CENTER

BCP Pop Up Power Centers complement any furniture. Their compact shape is designed to be mounted into all types of applications. When closed they sit flush, creating an attractive and minimal appearance. Simply press the button for quick access to power and data.

### Standard Features

- 3 Tamper Resistant AC Outlets
- 6 ft. power cord
- 15 A
- Power Cable: 14AWG Wire Rightangled round plug
- UL/CUL Listed for mounting in furniture

#### **Product Information**

Product PUOOOSN

**Color** Satin Nickel w/ Black Modules

**Dimensions** L W D

**Inches** 10.47 4.65 2.56

Weight 3.5 lb.

Warranty lyear