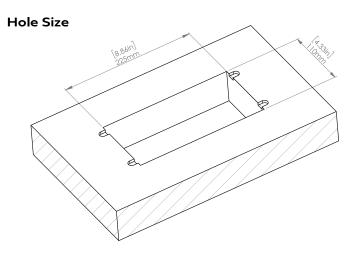

#### How to install

Requires a cut out in the work surface in order to sit flush.

- Step 1: Mark the area according to the hole cut out size L 8.86in W 4.33in. Make sure the surface is clean and dry.
- Step 2: Cut out carefully where marked.
- Step 3: Insert the Pop-Up Power Center into the hole including the powercord, until it fits snugly, secure with 4 screws provided.