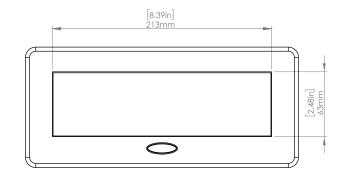

#### **Product Information**

Product PUOOOSN

**Color** Satin Nickel w/ Black Modules

**Dimensions** L W D

**Inches** 10.47 4.65 2.56

Weight 3.5 lb.

Warranty lyear