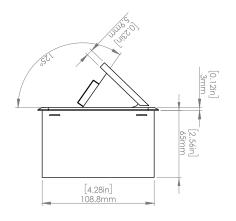

#### **Product Information**

Product PUOOOSN

**Color** Satin Nickel w/ Black Modules

**Dimensions** L W D

**Inches** 10.47 4.65 2.56

Weight 3.5 lb.

Warranty lyear

#### How to install

Requires a cut out in the work surface in order to sit flush.

- Step 1: Mark the area according to the hole cut out size L 8.86in W 4.33in. Make sure the surface is clean and dry.
- Step 2: Cut out carefully where marked.
- Step 3: Insert the Pop-Up Power Center into the hole including the powercord, until it fits snugly, secure with 4 screws provided.