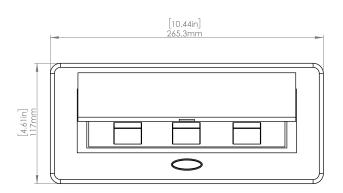

#### How to install

Requires a cut out in the work surface in order to sit flush.

- Step 1: Mark the area according to the hole cut out size L 8.86in W 4.33in. Make sure the surface is clean and dry.
- Step 2: Cut out carefully where marked.
- Step 3: Insert the Pop-Up Power Center into the hole including the powercord, until it fits snugly, secure with 4 screws provided.