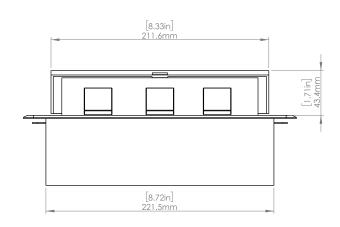

#### **Product Information**

Product PUOOOSN

**Color** Satin Nickel w/ Black Modules

**Dimensions** L W D

**Inches** 10.47 4.65 2.56

Weight 3.5 lb.

Warranty lyear