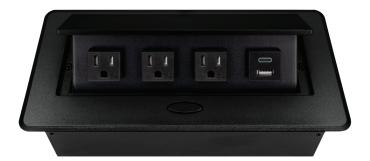

## POP-UP POWER CENTER

BCP Pop Up Power Centers complement any furniture. Their compact shape is designed to be mounted into all types of applications. When closed they sit flush, creating an attractive and minimal appearance. Simply press the button for quick access to power and data.

#### **Standard Features**

- 3 Tamper Resistant AC Outlets
- 1 USB-C 18W fast charging port
- 1 USB 2.4 Amp fast charging port
- 6 ft. power cord
- 15 A
- Power Cable: 14AWG Wire Rightangled round plug
- UL/CUL Listed for mounting in furniture