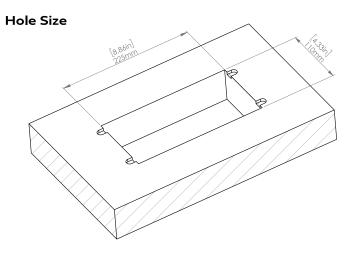

#### How to install

Requires a cut out in the work surface in order to sit flush.

- **Step 1:** Mark the area according to the hole cut out size L 8.86in W 4.33in. Make sure the surface is clean and dry.
- **Step 2:** Cut out carefully where marked.
- Step 3: Insert the Pop-Up Power Center into the hole including the powercord, until it fits snugly, secure with 4 screws provided.