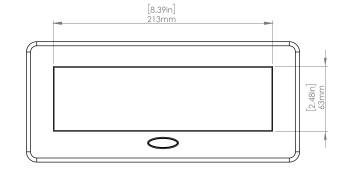

#### **Product Information**

Product PUOOOU1CBK

Color Black

**Dimensions** L W D

Inches 10.47 4.65 2.56

Weight 3.5 lbs.

Warranty 1 year