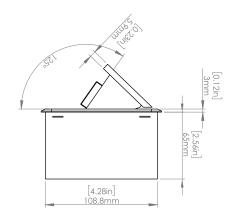

#### **Product Information**

Product PUOOOU1CBK

Color Black

**Dimensions** L W D

Inches 10.47 4.65 2.56

Weight 3.5 lbs.

Warranty 1 year

#### How to install

Requires a cut out in the work surface in order to sit flush.

- **Step 1:** Mark the area according to the hole cut out size L 8.86in W 4.33in. Make sure the surface is clean and dry.
- **Step 2:** Cut out carefully where marked.
- Step 3: Insert the Pop-Up Power Center into the hole including the powercord, until it fits snugly, secure with 4 screws provided.