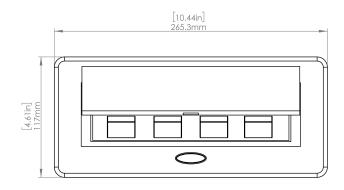

#### How to install

Requires a cut out in the work surface in order to sit flush.

- **Step 1:** Mark the area according to the hole cut out size L 8.86in W 4.33in. Make sure the surface is clean and dry.
- **Step 2:** Cut out carefully where marked.
- Step 3: Insert the Pop-Up Power Center into the hole including the powercord, until it fits snugly, secure with 4 screws provided.