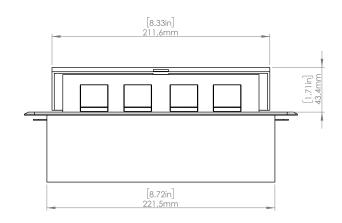

#### **Product Information**

Product PUOOOU1CBK

Color Black

**Dimensions** L W D

Inches 10.47 4.65 2.56

Weight 3.5 lbs.

Warranty 1 year