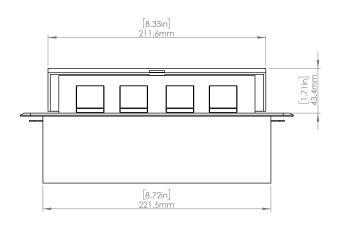

#### **Product Information**

Product PUOOOUICBR

**Color** Brass w/ Black Modules

**Dimensions** L W D

**Inches** 10.47 4.65 2.56

Weight 3.5 lbs.

Warranty 1 year