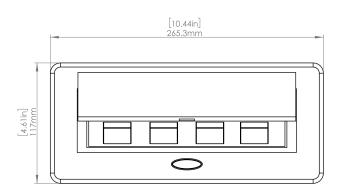

#### **Product Information**

Product PUOOOUICBR

**Color** Brass w/ Black Modules

**Dimensions** L W D

**Inches** 10.47 4.65 2.56

Weight 3.5 lbs.

Warranty 1 year

#### How to install

Requires a cut out in the work surface in order to sit flush.

- **Step 1:** Mark the area according to the hole cut out size L 8.86in W 4.33in. Make sure the surface is clean and dry.
- Step 2: Cut out carefully where marked.
- Step 3: Insert the Pop-Up Power Center into the hole including the powercord, until it fits snugly, secure with 4 screws provided.