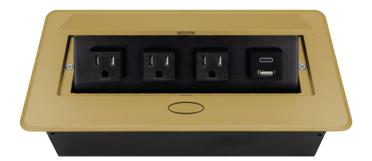

## POP-UP POWER CENTER

BCP Pop Up Power Centers complement any furniture. Their compact shape is designed to be mounted into all types of applications. When closed they sit flush, creating an attractive and minimal appearance. Simply press the button for quick access to power and data.

#### Standard Features

- 3 Tamper Resistant AC Outlets
- 1 USB-C 18W fast charging port
- 1 USB 2.4 Amp fast charging port
- 6 ft. power cord
- 15 A
- Power Cable: 14AWG Wire Rightangled round plug
- UL/CUL Listed for mounting in furniture