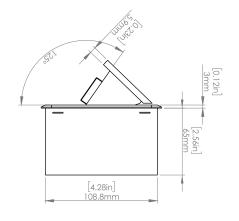

#### How to install

Requires a cut out in the work surface in order to sit flush.

- **Step 1:** Mark the area according to the hole cut out size L 8.86in W 4.33in. Make sure the surface is clean and dry.
- Step 2: Cut out carefully where marked.
- Step 3: Insert the Pop-Up Power Center into the hole including the powercord, until it fits snugly, secure with 4 screws provided.