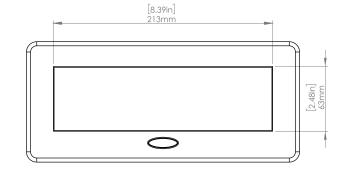

#### **Product Information**

Product PUOOOUICBR

**Color** Brass w/ Black Modules

**Dimensions** L W D

**Inches** 10.47 4.65 2.56

Weight 3.5 lbs.

Warranty 1 year