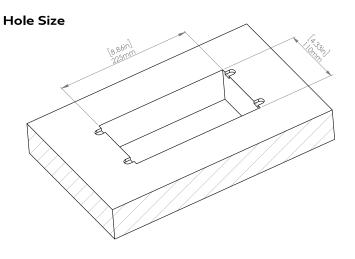

#### How to install

Requires a cut out in the work surface in order to sit flush.

- **Step 1:** Mark the area according to the hole cut out size L 8.86in W 4.33in. Make sure the surface is clean and dry.
- Step 2: Cut out carefully where marked.
- Step 3: Insert the Pop-Up Power Center into the hole including the powercord, until it fits snugly, secure with 4 screws provided.