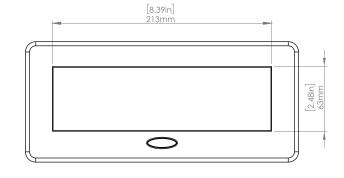

#### **Product Information**

Product PUOOOU1CBZ

**Color** Bronze w/ Black Modules

**Dimensions** L W D

**Inches** 10.47 4.65 2.56

Weight 3.5 lbs.

Warranty 1 year

#### How to install

Requires a cut out in the work surface in order to sit flush.

- **Step 1:** Mark the area according to the hole cut out size L 8.86in W 4.33in. Make sure the surface is clean and dry.
- Step 2: Cut out carefully where marked.
- Step 3: Insert the Pop-Up Power Center into the hole including the powercord, until it fits snugly, secure with 4 screws provided.