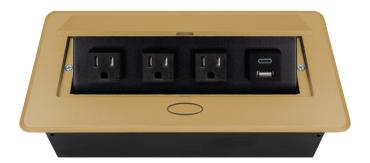

## POP-UP POWER CENTER

BCP Pop Up Power Centers complement any furniture. Their compact shape is designed to be mounted into all types of applications. When closed they sit flush, creating an attractive and minimal appearance. Simply press the button for quick access to power and data.

#### Standard Features

- 3 Tamper Resistant AC Outlets
- 1 USB-C 18W fast charging port
- 1 USB 2.4 Amp fast charging port
- 6 ft. power cord
- 15 A
- Power Cable: 14AWG Wire Rightangled round plug
- UL/CUL Listed for mounting in furniture

#### **Product Information**

Product PUOOOU1CBZ

**Color** Bronze w/ Black Modules

**Dimensions** L W D

**Inches** 10.47 4.65 2.56

Weight 3.5 lbs.

Warranty 1 year