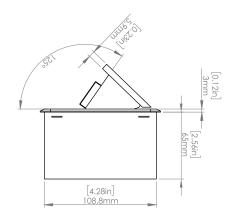

#### **Product Information**

Product PUOOOU1CBZ

**Color** Bronze w/ Black Modules

**Dimensions** L W D

**Inches** 10.47 4.65 2.56

Weight 3.5 lbs.

Warranty 1 year

#### How to install

Requires a cut out in the work surface in order to sit flush.

- **Step 1:** Mark the area according to the hole cut out size L 8.86in W 4.33in. Make sure the surface is clean and dry.
- Step 2: Cut out carefully where marked.
- Step 3: Insert the Pop-Up Power Center into the hole including the powercord, until it fits snugly, secure with 4 screws provided.