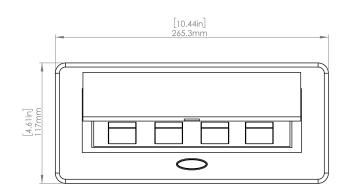

#### **Product Information**

Product PUOOOU1CBZ

**Color** Bronze w/ Black Modules

**Dimensions** L W D

**Inches** 10.47 4.65 2.56

Weight 3.5 lbs.

Warranty 1 year

#### How to install

Requires a cut out in the work surface in order to sit flush.

- **Step 1:** Mark the area according to the hole cut out size L 8.86in W 4.33in. Make sure the surface is clean and dry.
- Step 2: Cut out carefully where marked.
- Step 3: Insert the Pop-Up Power Center into the hole including the powercord, until it fits snugly, secure with 4 screws provided.