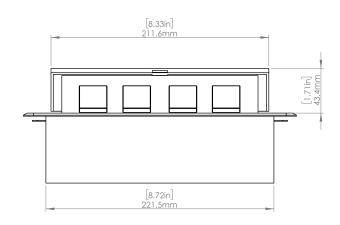

#### **Product Information**

Product PUOOOU1CBZ

**Color** Bronze w/ Black Modules

**Dimensions** L W D

**Inches** 10.47 4.65 2.56

Weight 3.5 lbs.

Warranty 1 year