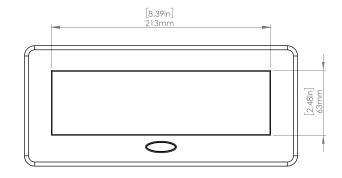

### **Product Information**

| Product    | PUOOOUICMG                 |      |      |
|------------|----------------------------|------|------|
| Color      | Magnesium w/ Black Modules |      |      |
| Dimensions | L                          | W    | D    |
| Inches     | 10.47                      | 4.65 | 2.56 |
| Weight     | 3.5 lbs.                   |      |      |
| Warranty   | l year                     |      |      |