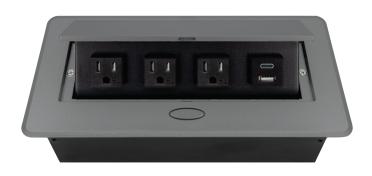

# BCP PUOOOUICMG POP-UP POWER CENTER

BCP Pop Up Power Centers complement any furniture. Their compact shape is designed to be mounted into all types of applications. When closed they sit flush, creating an attractive and minimal appearance. Simply press the button for quick access to power and data.

#### **Standard Features**

- 3 Tamper Resistant AC Outlets
- 1 USB-C 18W fast charging port
- 1 USB 2.4 Amp fast charging port
- 6 ft. power cord
- 15 A
- Power Cable: 14AWG Wire Rightangled round plug
- UL/CUL Listed for mounting in furniture

### **Product Information**

| Product    | PUOOOUICMG                 |      |      |
|------------|----------------------------|------|------|
| Color      | Magnesium w/ Black Modules |      |      |
| Dimensions | L                          | W    | D    |
| Inches     | 10.47                      | 4.65 | 2.56 |
| Weight     | 3.5 lbs.                   |      |      |
| Warranty   | l year                     |      |      |