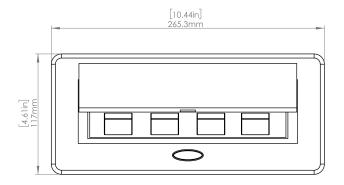

### **Product Information**

| Product    | PUOOOUICMG                 |      |      |
|------------|----------------------------|------|------|
| Color      | Magnesium w/ Black Modules |      |      |
| Dimensions | L                          | W    | D    |
| Inches     | 10.47                      | 4.65 | 2.56 |
| Weight     | 3.5 lbs.                   |      |      |
| Warranty   | l year                     |      |      |

### How to install

Requires a cut out in the work surface in order to sit flush.

- Step 1: Mark the area according to the hole cut out size L 8.86in W 4.33in. Make sure the surface is clean and dry.
- Step 2: Cut out carefully where marked.
- Step 3: Insert the Pop-Up Power Center into the hole including the powercord, until it fits snugly, secure with 4 screws provided.