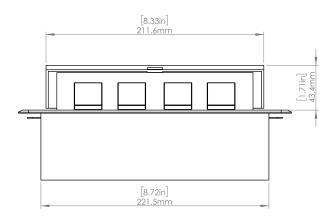

### **Product Information**

| Product    | PUOOOUICMG                 |      |      |
|------------|----------------------------|------|------|
| Color      | Magnesium w/ Black Modules |      |      |
| Dimensions | L                          | W    | D    |
| Inches     | 10.47                      | 4.65 | 2.56 |
| Weight     | 3.5 lbs.                   |      |      |
| Warranty   | l year                     |      |      |