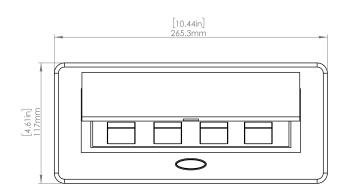

#### **Product Information**

Product PUOOOU1CSV

**Color** Silver w/ Black Modules

**Dimensions** L W D

**Inches** 10.47 4.65 2.56

Weight 3.5 lbs.

Warranty 1 year