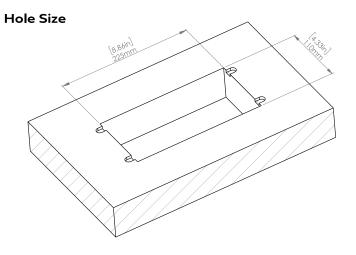

#### How to install

Requires a cut out in the work surface in order to sit flush.

- Step 1: Mark the area according to the hole cut out size L 8.86in W 4.33in. Make sure the surface is clean and dry.
- Step 2: Cut out carefully where marked.
- **Step 3**: Insert the Pop-Up Power Center into the hole including the powercord, until it fits snugly, secure with 4 screws provided.