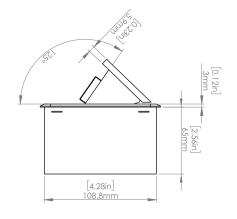

#### **Product Information**

Product PUOOOU1CSV

**Color** Silver w/ Black Modules

**Dimensions** L W D

**Inches** 10.47 4.65 2.56

Weight 3.5 lbs.

Warranty 1 year

#### How to install

Requires a cut out in the work surface in order to sit flush.

- Step 1: Mark the area according to the hole cut out size L 8.86in W 4.33in. Make sure the surface is clean and dry.
- Step 2: Cut out carefully where marked.
- **Step 3**: Insert the Pop-Up Power Center into the hole including the powercord, until it fits snugly, secure with 4 screws provided.