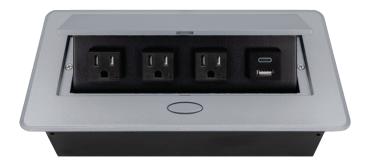

## POP-UP POWER CENTER

BCP Pop Up Power Centers complement any furniture. Their compact shape is designed to be mounted into all types of applications. When closed they sit flush, creating an attractive and minimal appearance. Simply press the button for quick access to power and data.

They're designed specifically for areas that are prone to spills from liquids, including communal tables, lounges and other public spaces. Easily mounts into all types of furniture for convenient power and charging access on demand.

### **Standard Features**

- 3 Tamper Resistant AC Outlets
- 1 USB-C 18W fast charging port
- 1 USB 2.4 Amp fast charging port
- 6 ft. power cord
- 15 A
- Power Cable: 14AWG Wire Rightangled round plug
- UL/CUL Listed for mounting in furniture