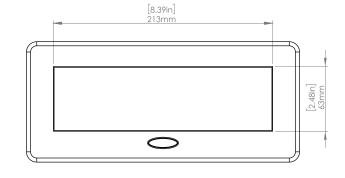

#### **Product Information**

Product PUOOOU1CSV

**Color** Silver w/ Black Modules

**Dimensions** L W D

**Inches** 10.47 4.65 2.56

Weight 3.5 lbs.

Warranty 1 year