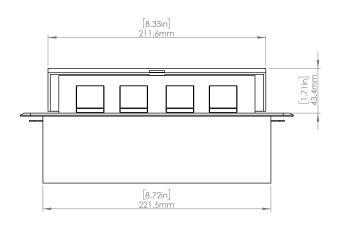

#### **Product Information**

Product PUOOOU1CSV

**Color** Silver w/ Black Modules

**Dimensions** L W D

**Inches** 10.47 4.65 2.56

Weight 3.5 lbs.

Warranty 1 year