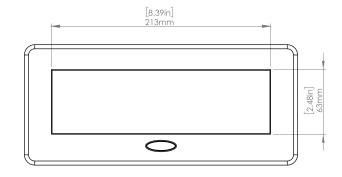

### **Product Information**

| Product    | PUOOOUICWSN                   |      |      |
|------------|-------------------------------|------|------|
| Color      | Satin Nickel w/ White Modules |      |      |
| Dimensions | L                             | W    | D    |
| Inches     | 10.47                         | 4.65 | 2.56 |
| Weight     | 3.5 lbs.                      |      |      |
| Warranty   | 1 year                        |      |      |