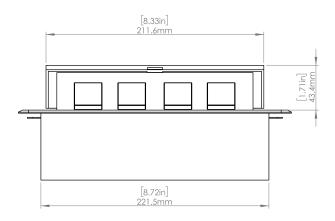

### **Product Information**

| Product    | PUOOOUICWSN                   |      |      |
|------------|-------------------------------|------|------|
| Color      | Satin Nickel w/ White Modules |      |      |
| Dimensions | L                             | W    | D    |
| Inches     | 10.47                         | 4.65 | 2.56 |
| Weight     | 3.5 lbs.                      |      |      |
| Warranty   | 1 year                        |      |      |