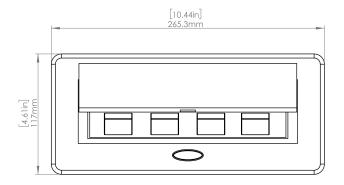

### **Product Information**

| Product    | PUOOOUICWSN                   |      |      |
|------------|-------------------------------|------|------|
| Color      | Satin Nickel w/ White Modules |      |      |
| Dimensions | L                             | W    | D    |
| Inches     | 10.47                         | 4.65 | 2.56 |
| Weight     | 3.5 lbs.                      |      |      |
| Warranty   | 1 year                        |      |      |