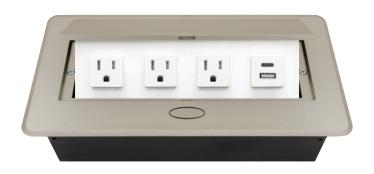

# BCP PUOOOUICWSN POP-UP POWER CENTER

BCP Pop Up Power Centers complement any furniture. Their compact shape is designed to be mounted into all types of applications. When closed they sit flush, creating an attractive and minimal appearance. Simply press the button for quick access to power and data.

#### **Standard Features**

- 3 Tamper Resistant AC Outlets
- 1 USB-C 18W fast charging port
- 1 USB 2.4 Amp fast charging port
- 6 ft. power cord
- 15 A
- Power Cable: 14AWG Wire Rightangled round plug
- UL/CUL Listed for mounting in furniture

### **Product Information**

| Product    | PUOOOUICWSN                   |      |      |
|------------|-------------------------------|------|------|
| Color      | Satin Nickel w/ White Modules |      |      |
| Dimensions | L                             | W    | D    |
| Inches     | 10.47                         | 4.65 | 2.56 |
| Weight     | 3.5 lbs.                      |      |      |
| Warranty   | 1 year                        |      |      |