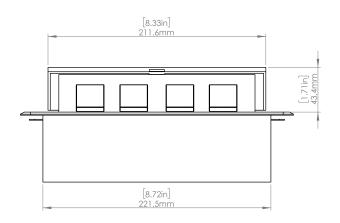

#### **Product Information**

Product PUOOOU1CWSV

**Color** Silver w/ White Modules

**Dimensions** L W D

**Inches** 10.47 4.65 2.56

Weight 3.5 lbs.

Warranty 1 year