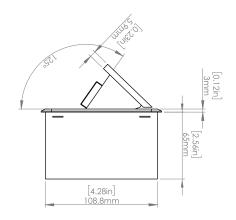

#### **Product Information**

Product PUOOOU1CWSV

**Color** Silver w/ White Modules

**Dimensions** L W D

**Inches** 10.47 4.65 2.56

Weight 3.5 lbs.

Warranty 1 year

#### How to install

Requires a cut out in the work surface in order to sit flush.

- Step 1: Mark the area according to the hole cut out size L 8.86in W 4.33in. Make sure the surface is clean and dry.
- Step 2: Cut out carefully where marked.
- **Step 3**: Insert the Pop-Up Power Center into the hole including the powercord, until it fits snugly, secure with 4 screws provided.