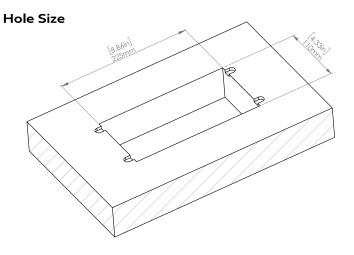

#### How to install

Requires a cut out in the work surface in order to sit flush.

- Step 1: Mark the area according to the hole cut out size L 8.86in W 4.33in. Make sure the surface is clean and dry.
- Step 2: Cut out carefully where marked.
- **Step 3**: Insert the Pop-Up Power Center into the hole including the powercord, until it fits snugly, secure with 4 screws provided.