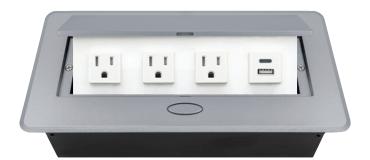

## POP-UP POWER CENTER

BCP Pop Up Power Centers complement any furniture. Their compact shape is designed to be mounted into all types of applications. When closed they sit flush, creating an attractive and minimal appearance. Simply press the button for quick access to power and data.

They're designed specifically for areas that are prone to spills from liquids, including communal tables, lounges and other public spaces. Easily mounts into all types of furniture for convenient power and charging access on demand.

#### **Standard Features**

- 3 Tamper Resistant AC Outlets
- 1 USB-C 18W fast charging port
- 1 USB 2.4 Amp fast charging port
- 6 ft. power cord
- 15 A
- Power Cable: 14AWG Wire Rightangled round plug
- UL/CUL Listed for mounting in furniture

#### **Product Information**

Product PUOOOU1CWSV

**Color** Silver w/ White Modules

**Dimensions** L W D

**Inches** 10.47 4.65 2.56

Weight 3.5 lbs.

Warranty 1 year