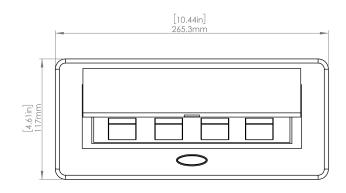

#### How to install

Requires a cut out in the work surface in order to sit flush.

- Step 1: Mark the area according to the hole cut out size L 8.86in W 4.33in. Make sure the surface is clean and dry.
- Step 2: Cut out carefully where marked.
- **Step 3**: Insert the Pop-Up Power Center into the hole including the powercord, until it fits snugly, secure with 4 screws provided.