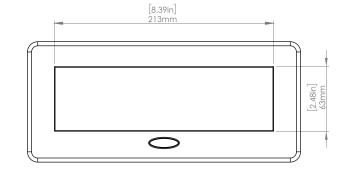

#### **Product Information**

Product PUOOOU1CWSV

**Color** Silver w/ White Modules

**Dimensions** L W D

**Inches** 10.47 4.65 2.56

Weight 3.5 lbs.

Warranty 1 year