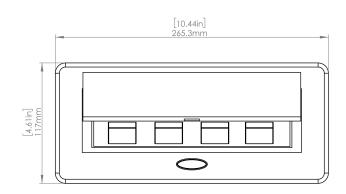

#### **Product Information**

Product PUOOOU1CWWH

Color White

**Dimensions** L W D

Inches 10.47 4.65 2.56

Weight 3.5 lbs.

Warranty lyear