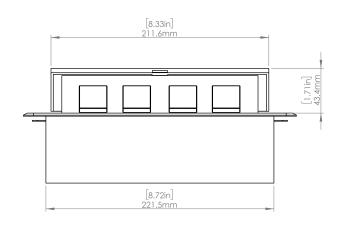

#### **Product Information**

Product PUOOOU1CWWH

Color White

**Dimensions** L W D

Inches 10.47 4.65 2.56

Weight 3.5 lbs.

Warranty lyear