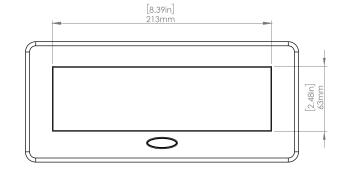

#### **Product Information**

Product PUOOOU1CWWH

Color White

**Dimensions** L W D

Inches 10.47 4.65 2.56

Weight 3.5 lbs.

Warranty lyear