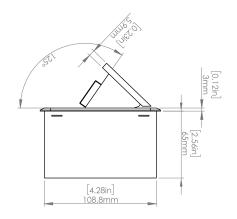

#### **Product Information**

Product PUOOOU1CWWH

Color White

**Dimensions** L W D

Inches 10.47 4.65 2.56

Weight 3.5 lbs.

Warranty lyear

#### How to install

Requires a cut out in the work surface in order to sit flush.

- Step 1: Mark the area according to the hole cut out size L 8.86in W 4.33in. Make sure the surface is clean and dry.
- Step 2: Cut out carefully where marked.
- Step 3: Insert the Pop-Up Power Center into the hole including the powercord, until it fits snugly, secure with 4 screws provided.