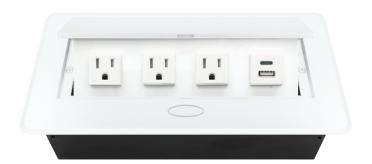

### POP-UP POWER CENTER

BCP Pop Up Power Centers complement any furniture. Their compact shape is designed to be mounted into all types of applications. When closed they sit flush, creating an attractive and minimal appearance. Simply press the button for quick access to power and data.

#### **Standard Features**

- 3 Tamper Resistant AC Outlets
- 1 USB-C 18W fast charging port
- 1 USB 2.4 Amp fast charging port
- 6 ft. power cord
- 15 A
- Power Cable: 14AWG Wire Rightangled round plug
- UL/CUL Listed for mounting in furniture