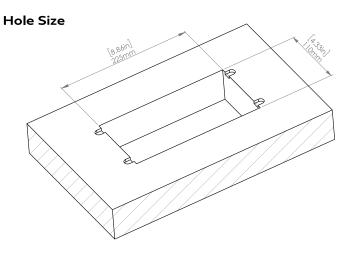

#### How to install

Requires a cut out in the work surface in order to sit flush.

- Step 1: Mark the area according to the hole cut out size L 8.86in W 4.33in. Make sure the surface is clean and dry.
- Step 2: Cut out carefully where marked.
- Step 3: Insert the Pop-Up Power Center into the hole including the powercord, until it fits snugly, secure with 4 screws provided.