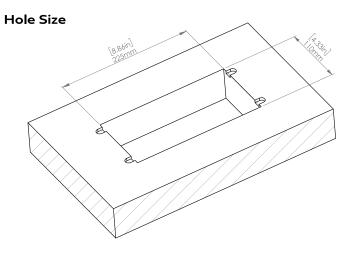

# How to install

Requires a cut out in the work surface in order to sit flush.

- Step 1: Mark the area according to the hole cut out size L 8.86in W 4.33in. Make sure the surface is clean and dry.
- Step 2: Cut out carefully where marked.
- **Step 3**: Insert the Pop-Up Power Center into the hole including the powercord, until it fits snugly, secure with 4 screws provided.