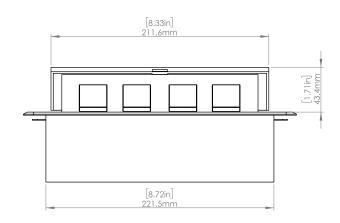

### **Product Information**

Product PUOOOUBK

Color Black

**Dimensions** L W D

Inches 10.47 4.65 2.56

Weight 3.5 lbs.

Warranty 1 year