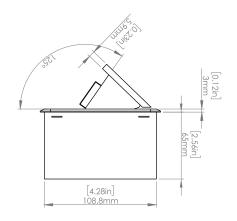

### **Product Information**

Product PUOOOUBK

Color Black

**Dimensions** L W D

Inches 10.47 4.65 2.56

Weight 3.5 lbs.

Warranty 1 year

# How to install

Requires a cut out in the work surface in order to sit flush.

- Step 1: Mark the area according to the hole cut out size L 8.86in W 4.33in. Make sure the surface is clean and dry.
- Step 2: Cut out carefully where marked.
- **Step 3**: Insert the Pop-Up Power Center into the hole including the powercord, until it fits snugly, secure with 4 screws provided.