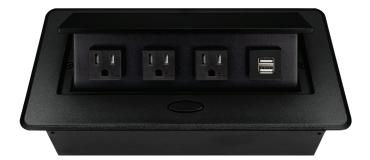

# PUOOOUBK POP-UP POWER CENTER

BCP Pop Up Power Centers complement any furniture. Their compact shape is designed to be mounted into all types of applications. When closed they sit flush, creating an attractive and minimal appearance. Simply press the button for quick access to power and data.

# **Standard Features**

- 3 Tamper Resistant AC Outlets
- 1 Dual USB 2.4 Amp fast charging port
- 6 ft. power cord
- 15 A
- Power Cable: 14AWG Wire Rightangled round plug
- UL/CUL Listed for mounting in furniture