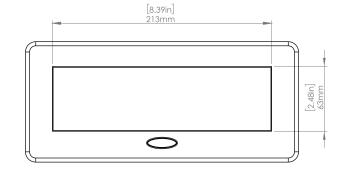

### **Product Information**

Product PUOOOUBK

Color Black

**Dimensions** L W D

Inches 10.47 4.65 2.56

Weight 3.5 lbs.

Warranty 1 year