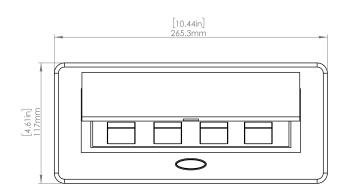

### **Product Information**

Product PUOOOUBK

Color Black

**Dimensions** L W D

Inches 10.47 4.65 2.56

Weight 3.5 lbs.

Warranty 1 year

# How to install

Requires a cut out in the work surface in order to sit flush.

- Step 1: Mark the area according to the hole cut out size L 8.86in W 4.33in. Make sure the surface is clean and dry.
- Step 2: Cut out carefully where marked.
- **Step 3**: Insert the Pop-Up Power Center into the hole including the powercord, until it fits snugly, secure with 4 screws provided.