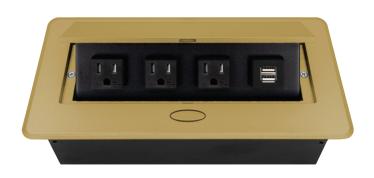

## BCP PUOOOUBR POP-UP POWER CENTER

BCP Pop Up Power Centers complement any furniture. Their compact shape is designed to be mounted into all types of applications. When closed they sit flush, creating an attractive and minimal appearance. Simply press the button for quick access to power and data.

#### **Standard Features**

- 3 Tamper Resistant AC Outlets
- 1 Dual USB 2.4 Amp fast charging port
- 6 ft. power cord
- 15 A
- Power Cable: 14AWG Wire Rightangled round plug
- UL/CUL Listed for mounting in furniture

### **Product Information**

| Product    | PUOOOUBR               |      |      |
|------------|------------------------|------|------|
| Color      | Brass w/ Black Modules |      |      |
| Dimensions | L                      | W    | D    |
| Inches     | 10.47                  | 4.65 | 2.56 |
| Weight     | 3.5 lbs.               |      |      |
| Warranty   | 1 year                 |      |      |