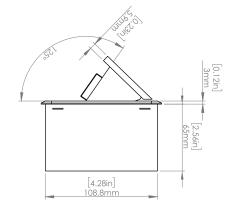

### **Product Information**

| Product    | PUOOOUBR               |      |      |
|------------|------------------------|------|------|
| Color      | Brass w/ Black Modules |      |      |
| Dimensions | L                      | W    | D    |
| Inches     | 10.47                  | 4.65 | 2.56 |
| Weight     | 3.5 lbs.               |      |      |
| Warranty   | 1 year                 |      |      |

#### How to install

Requires a cut out in the work surface in order to sit flush.

- Step 1: Mark the area according to the hole cut out size L 8.86in W 4.33in. Make sure the surface is clean and dry.
- Step 2: Cut out carefully where marked.
- Step 3: Insert the Pop-Up Power Center into the hole including the powercord, until it fits snugly, secure with 4 screws provided.