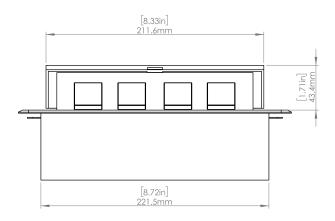

### **Product Information**

| Product    | PUOOOUBR               |      |      |
|------------|------------------------|------|------|
| Color      | Brass w/ Black Modules |      |      |
| Dimensions | L                      | W    | D    |
| Inches     | 10.47                  | 4.65 | 2.56 |
| Weight     | 3.5 lbs.               |      |      |
| Warranty   | 1 year                 |      |      |