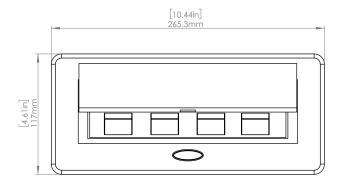

### **Product Information**

| Product    | PUOOOUBR               |      |      |
|------------|------------------------|------|------|
| Color      | Brass w/ Black Modules |      |      |
| Dimensions | L                      | W    | D    |
| Inches     | 10.47                  | 4.65 | 2.56 |
| Weight     | 3.5 lbs.               |      |      |
| Warranty   | 1 year                 |      |      |

#### How to install

Requires a cut out in the work surface in order to sit flush.

- Step 1: Mark the area according to the hole cut out size L 8.86in W 4.33in. Make sure the surface is clean and dry.
- Step 2: Cut out carefully where marked.
- Step 3: Insert the Pop-Up Power Center into the hole including the powercord, until it fits snugly, secure with 4 screws provided.