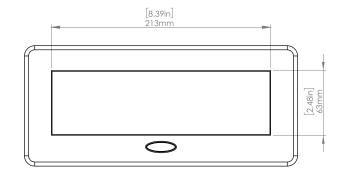

### **Product Information**

| Product    | PUOOOUBR               |      |      |
|------------|------------------------|------|------|
| Color      | Brass w/ Black Modules |      |      |
| Dimensions | L                      | W    | D    |
| Inches     | 10.47                  | 4.65 | 2.56 |
| Weight     | 3.5 lbs.               |      |      |
| Warranty   | 1 year                 |      |      |

#### How to install

Requires a cut out in the work surface in order to sit flush.

- Step 1: Mark the area according to the hole cut out size L 8.86in W 4.33in. Make sure the surface is clean and dry.
- Step 2: Cut out carefully where marked.
- Step 3: Insert the Pop-Up Power Center into the hole including the powercord, until it fits snugly, secure with 4 screws provided.